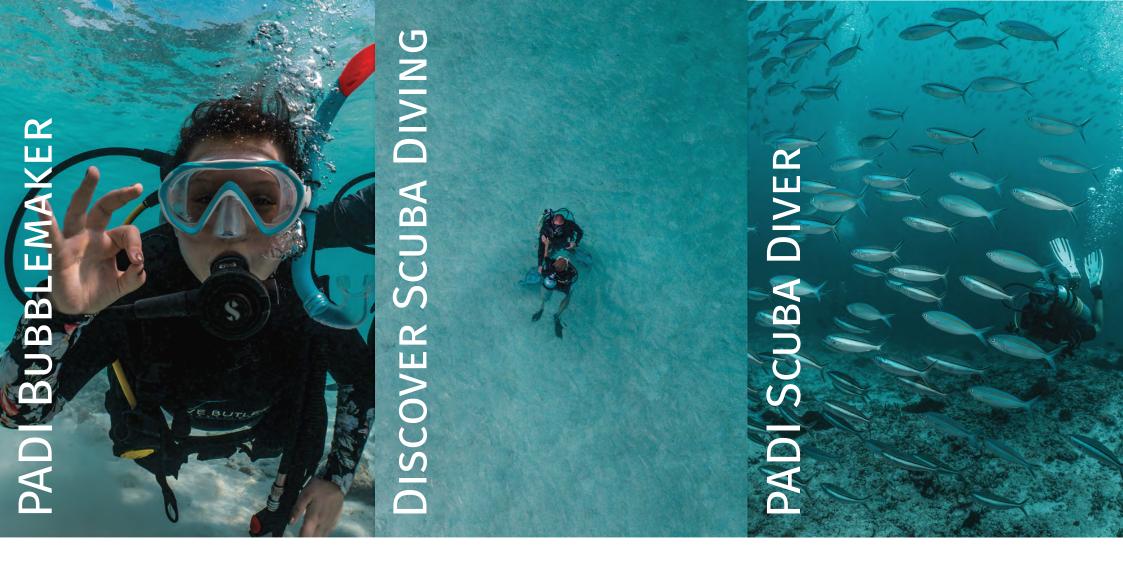

SEEK ADVENTURE. SAVE THE OCEAN."

Complimentary Introduction to Diving

PADI BUBBLEMAKER INTRODUCES 8-9 YEAR OLD CHILDREN TO SCUBA DIVING IN A SAFE, FUN ENVIRONMENT, FOSTER-ING A LOVE FOR THE UNDERWATER WORLD PADI DISCOVER SCUBA DIVING OFFERS A TASTE OF THE OCEANIC REALM FOR BEGINNERS, PROVIDING A MEMORABLE AND SUPERVISED INTRODUCTION TO DIVING PADI SCUBA DIVER COURSE, THE FIRST GLOBALLY RECOGNISED CERTIFICATION FROM PADI, EQUIPS INDIVIDUALS WITH ESSENTIAL SKILLS. THIS TRAINING FOSTERS A PROFOUND PASSION FOR DIVING THROUGH SKILL DEVELOPMENT AND SUPERVISED EXPLORATION