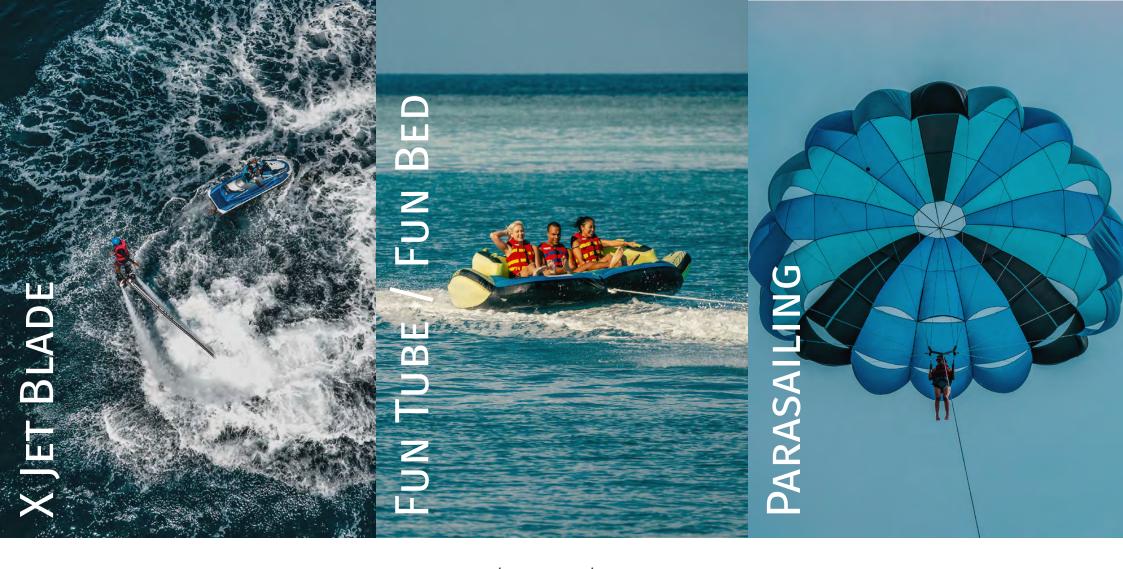

WAKEBOARD, KNEEBOARD, AND WATER SKI: EXCITING WATER SPORTS THAT COMBINE SKILL AND THRILL, OFFERING RIDERS DIVERSE WAYS TO GLIDE AND CARVE THROUGH AQUATIC ADVENTURES

X JET BLADE: SOAR ABOVE THE WATER'S SURFACE WITH EXHILARATING WATER JET PROPULSION, COMBINING ACROBATIC MANOEUVRES FOR A THRILLING AND DYNAMIC FLYING EXPERIENCE

FUN TUBE / FUN BED / BANANA RIDE: CHOICES OF INFLATABLES DESIGNED FOR EXCITING RIDES, TOWED BY A BOAT, OFFERING LAUGHTER-FILLED MOMENTS AND THRILLING WAVES FOR WATER ENTHUSIASTS AND FAMILIES

PARASAILING: SOAR ABOVE THE WATER, AND ENJOY BREATHTAKING VIEWS FROM THE AIR, COMBINING ADVENTURE AND TRANQUILITY FOR AN UNFORGETTABLE EXPERIENCE