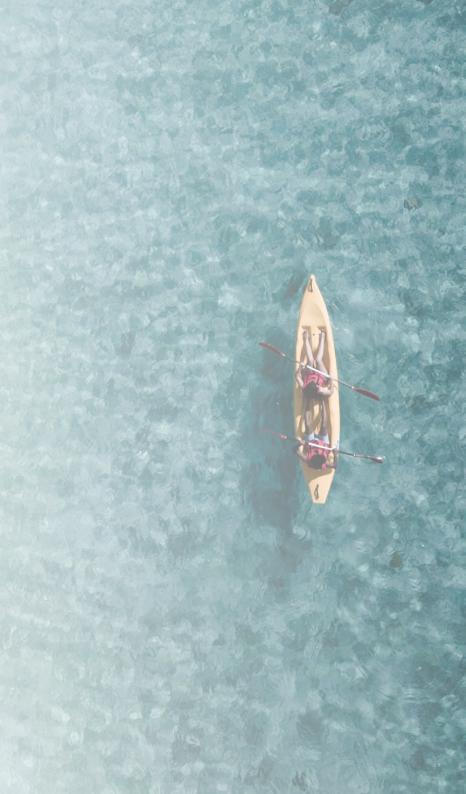

SUP & KAYAK: CUT THROUGH MIRROR STILL AZURE MALDIVIAN WATERS, EXPLORING THE LAGOON ON A KAYAK OR STAND-UP PADDLEBOARD, EMBRACING NATURE'S TRANQUILITY

WATER SPORTS