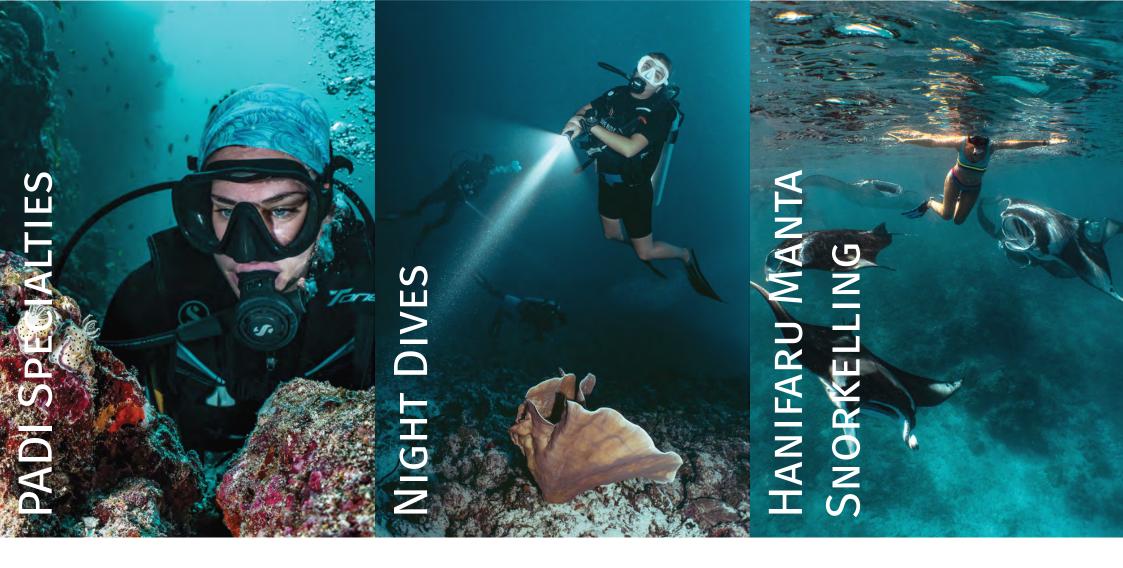

**PADI COURSES** 

OUR PADI SPECIALTY COURSES OFFER FOCUSED DIVE TRAINING, RANGING FROM UNDERWATER PHOTOGRAPHY TO DRIFT DIVING, ENHANCING SKILLS AND EXPANDING DIVING EXPERIENCES

NIGHT DIVES, FOR CERTIFIED DIVERS ONLY, UNLOCKS THE ENCHANTING UNDERWATER WORLD AFTER DARK, OFFERING A UNIQUE AND THRILLING DIVING EXPERIENCE

JUNE TO NOVEMBER UNVEILS THE MESMERISING DANCE OF MAJESTIC MANTAS. IMMERSE IN THIS SEASONAL SPECTACLE, ENCHANTED BY THE MARINE WONDERS OF THE MALDIVES

**PADI COURSES** 

HANIFARU

JET SKI: EXPLORE THE WATERWAYS WITH EXHILARATING FREEDOM. HIGH-SPEED ADVENTURES FOR WATER SPORTS LOVERS AND ADRENALINE ENTHUSIASTS, GUIDED TOURS AVAILABLE