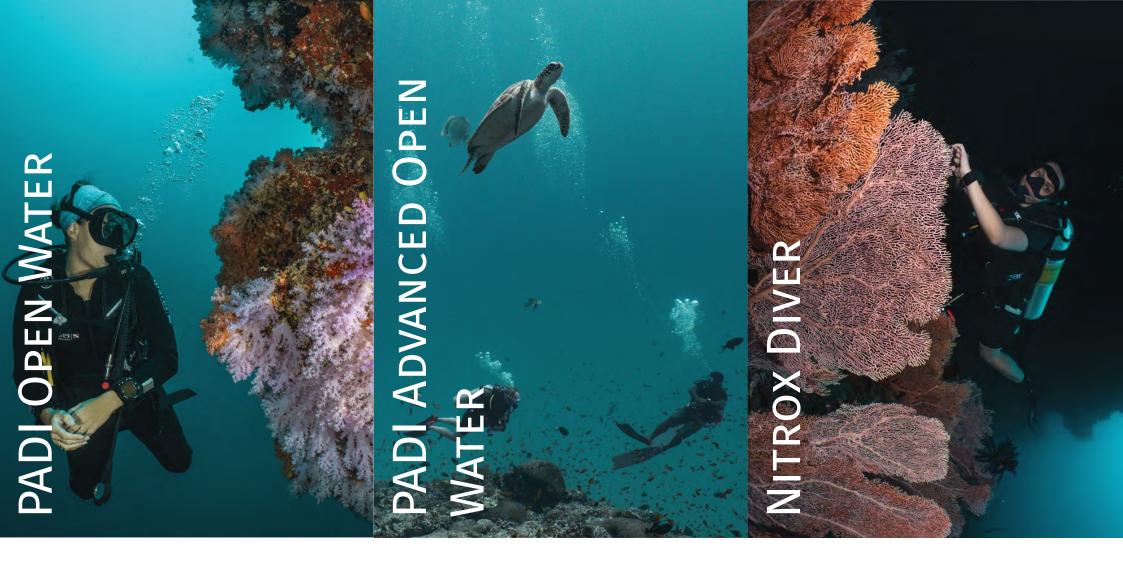

**PADI COURSES** 

PADI OPEN WATER COURSE IMPARTS VITAL SCUBA SKILLS, KNOWLEDGE, AND CERTIFICATION, ENABLING DIVERS TO SAFELY EXPLORE UP TO 18 METRES

PADI ADVANCED OPEN WATER COURSE REFINES DIVING SKILLS, FEATURING FIVE DIVERSE ADVENTURE DIVES, THEORY, AND ENHANCING YOUR EXPERTISE AND CONFIDENCE IN THE PADI ENRICHED AIR NITROX COURSE, DIVERS ARE TAUGHT TO USE ENRICHED AIR BLENDS, ENHANCING BOTTOM TIME FOR SAFER UNDERWATER EXPLORATION WITH A GLOBALLY RECOGNISED CERTIFICATION