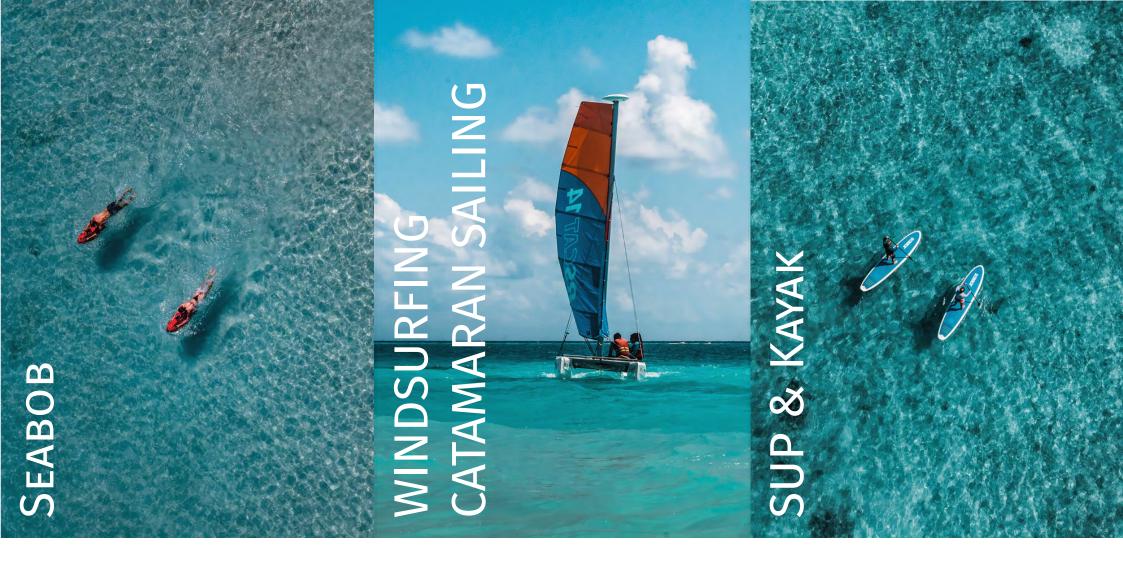

WATER SPORTS

SEABOB: EXPERIENCE AQUATIC THRILL WITH THIS POWERFUL UNDERWATER SCOOTER, YOU CAN EFFORTLESSLY GLIDE THROUGH THE WATER LIKE A DOLPHIN

WINDSURFING & CATAMARAN SAILING: EXPLORE CRYSTALLINE WATERS AND SANDY LAGOONS BY CATAMARAN OR CATCH THE WIND AND TAKE TO THE WAVES WINDSURFING

SUP & KAYAK: CUT THROUGH MIRROR STILL AZURE MALDIVIAN WATERS, EXPLORING THE LAGOON ON A KAYAK OR STAND-UP PADDLEBOARD, EMBRACING NATURE'S TRANQUILITY

WATER SPORTS