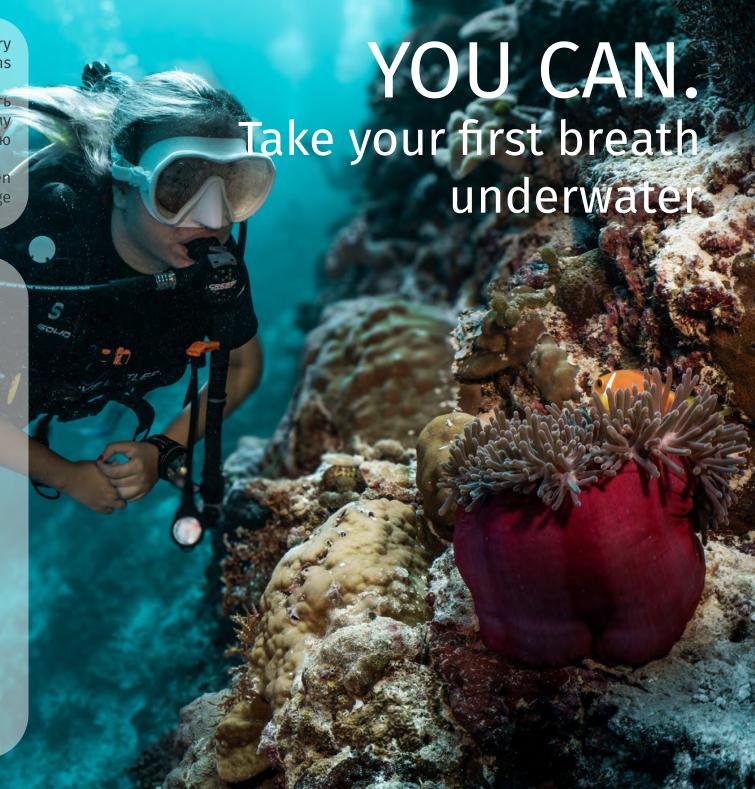

SEEK ADVENTURE. SAVE THE OCEAN."

Complimentary Introduction to Diving

PADI BUBBLEMAKER INTRODUCES 8-9 YEAR OLD CHILDREN TO SCUBA DIVING IN A SAFE, FUN ENVIRONMENT, FOSTER-ING A LOVE FOR THE UNDERWATER WORLD PADI DISCOVER SCUBA DIVING OFFERS A TASTE OF THE OCEANIC REALM FOR BEGINNERS, PROVIDING A MEMORABLE AND SUPERVISED INTRODUCTION TO DIVING PADI SCUBA DIVER COURSE, THE FIRST GLOBALLY RECOGNISED CERTIFICATION FROM PADI, EQUIPS INDIVIDUALS WITH ESSENTIAL SKILLS. THIS TRAINING FOSTERS A PROFOUND PASSION FOR DIVING THROUGH SKILL DEVELOPMENT AND SUPERVISED EXPLORATION