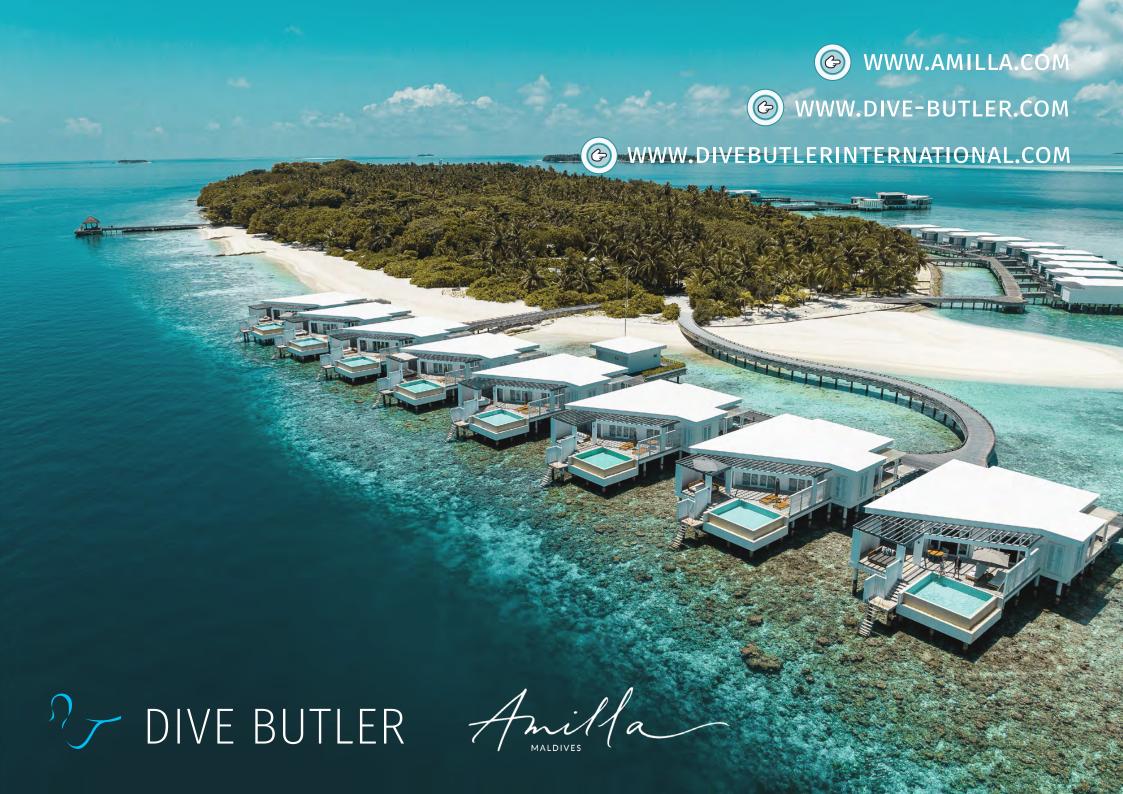

Located in the UNESCO World Biosphere Reserve of Baa Atoll, Amilla Maldives is an enchanting island resort for couples, families, and groups of friends to relax and play. Fringed by white sand beaches and one of the Maldives' best house reefs, the island's 67 Pool Villas and Residences each offer private pools and are thoughtfully designed with indoor and outdoor living spaces.

The Sultan's Village kids club entertains curious little ones, while activities such as Kombucha-making, art, and painting classes ensure there is plenty to do for guests besides snorkelling and diving at world-class sites including Hanifaru Bay and the resort's own famous Blue Hole. The resort's thoughtfully crafted dietary lifestyle choice menus encompass vegan, vegetarian, gluten-free, dairy-free, low-carb/keto and paleo.