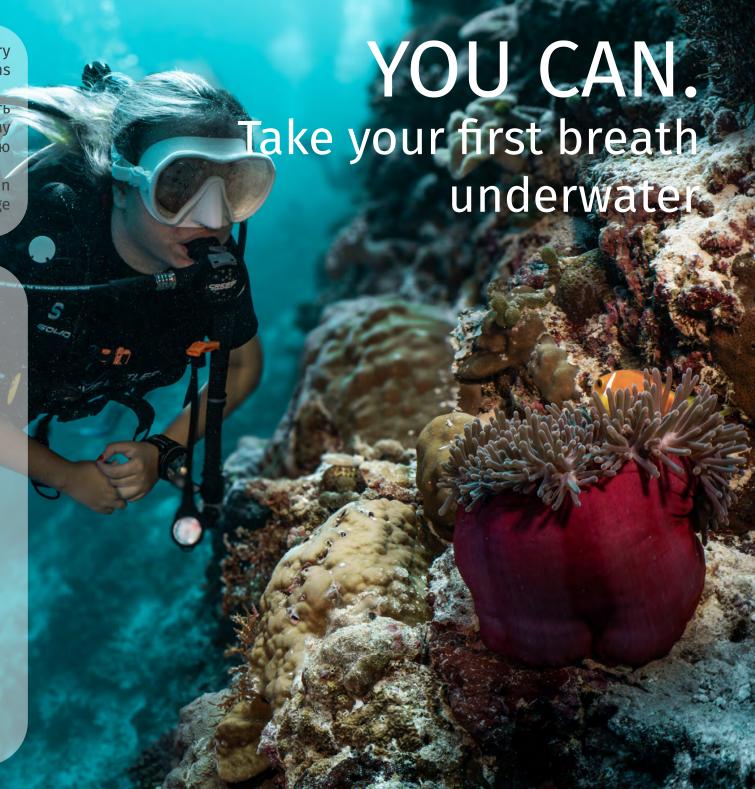

Scan the QR code for your first complimentary trial dive instructions

Отсканируйте QR-код, чтобы получить инструкции по первому бесплатному пробному погружению

Scannen Sie den QR-Code für Ihre ersten kostenlosen Schnuppertauchgänge