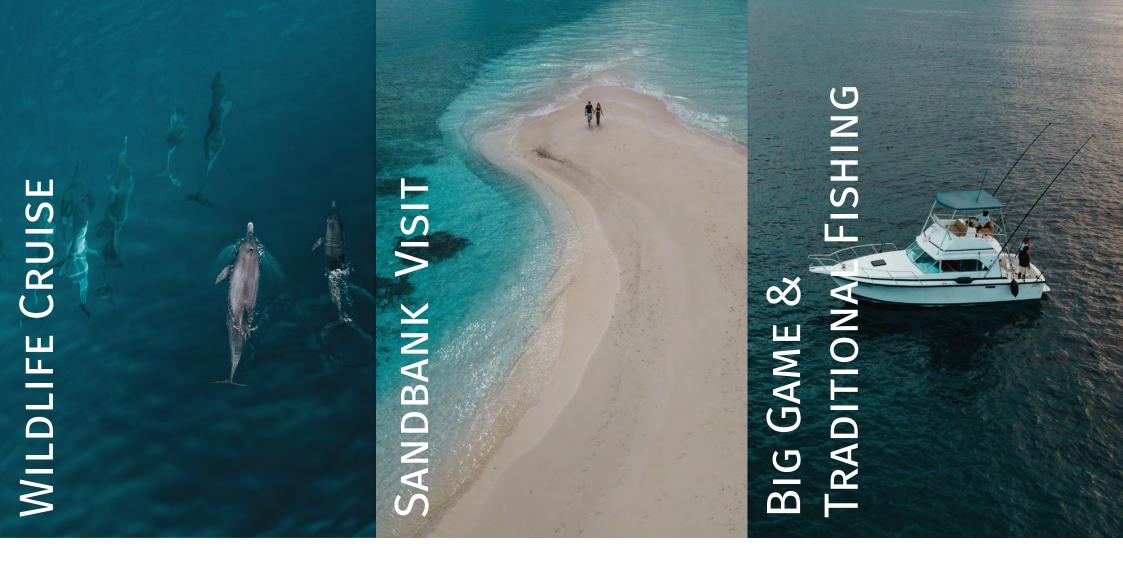

DIVE INTO A SPECTRUM OF FISHING EXPERIENCES - ENGAGE IN THRILLING BIG GAME FISHING PURSUITS, AND EXPLORE THE AUTHENTIC ARTISTRY OF MALDIVES TRADITIONAL HANDLINE FISHING METHODS

**EXCURSIONS** 

THE BLUE SCHOOL IS COMMITTED TO POSITIVELY IMPACTING OUR ENVIRONMENT, PARTICULARLY WATER, THE SOURCE OF ALL LIFE. THROUGH ENGAGING EXPERIENCES, WE FOSTER UNDERSTANDING AND CONNECTION WITH WATER. OUR DIVERSE PROGRAMMES OFFER REWARDING CHALLENGES, LEAVING LASTING MEMORIES OF OUR VITAL RESOURCE

### WEEKLY EXCURSIONS

Manta Snorkelling (season dependent) On Request 14:00 - 16:30 Freediving Exploration \$175/per person

| SUNDAY    |                                                                                   |                                                                                                                           | 1 1                                                                                               |
|-----------|-----------------------------------------------------------------------------------|---------------------------------------------------------------------------------------------------------------------------|---------------------------------------------------------------------------------------------------|
| SATURDAY  | 09:30 - 11:30                                                                     | Snorkel Excursion                                                                                                         | \$ 130/per person                                                                                 |
|           | 14:00 - 16:30                                                                     | Reef Hopping                                                                                                              | \$ 170/per person                                                                                 |
|           | 17:00 - 18:00                                                                     | Children's Trial Dive*                                                                                                    | Complimentary                                                                                     |
|           | 17:30 - 19:30                                                                     | Wildlife Cruise                                                                                                           | \$ 150/per person                                                                                 |
| FRIDAY    | 07:00 - 10:00<br>09:30 - 11:30<br>15:00 - 17:00<br>17:00 - 18:00<br>18:00 - 20:00 | Experience Big Game Fishing Turtle Snorkelling Sandbank Visit Children's Intro to Watersports* Traditional Sunset Fishing | \$ 450/per person<br>\$ 130/per person<br>\$ 150/per person<br>Complimentary<br>\$ 150/per person |
| THURSDAY  | 09:30 - 12:30                                                                     | Turtle & Dolphin                                                                                                          | \$ 170/per person                                                                                 |
|           | 15:00 - 17:00                                                                     | Reef Discovery Adventure                                                                                                  | \$ 130/per person                                                                                 |
|           | 17:00 - 18:00                                                                     | Children's Intro to Surf Camp*                                                                                            | Complimentary                                                                                     |
|           | 18:00 - 19:30                                                                     | Sunset Cruise                                                                                                             | \$ 180/per person                                                                                 |
|           | 19:00 - 20:30                                                                     | Night Snorkelling                                                                                                         | \$ 150/per person                                                                                 |
| WEDNESDAY | 09:30 - 11:30                                                                     | Snorkel Excursion                                                                                                         | \$ 130/per person                                                                                 |
|           | 14:00 - 16:30                                                                     | Reef Hopping                                                                                                              | \$ 170/per person                                                                                 |
|           | 17:00 - 18:00                                                                     | Children's Intro to Snorkelling*                                                                                          | Complimentary                                                                                     |
|           | 17:30 - 19:30                                                                     | Wildlife Cruise                                                                                                           | \$ 150/per person                                                                                 |
| TUESDAY   | 09:30 - 11:30                                                                     | Turtle Snorkelling                                                                                                        | \$ 130/per person                                                                                 |
|           | 15:00 - 17:00                                                                     | Sandbank Visit                                                                                                            | \$ 150/per person                                                                                 |
|           | 17:00 - 18:00                                                                     | Children's Intro to Marine Biology*                                                                                       | Complimentary                                                                                     |
|           | 18:00 - 20:00                                                                     | Traditional Sunset Fishing                                                                                                | \$ 150/per person                                                                                 |
| MONDAY    | 07:00 - 10:00<br>09:30 - 12:30<br>15:00 - 17:00<br>17:00 - 18:00<br>18:00 - 19:30 | Experience Big Game Fishing Turtle & Dolphin Reef Discovery Adventure Children's Intro to Swimming* Sunset Cruise         | \$ 450/per person<br>\$ 170/per person<br>\$ 130/per person<br>Complimentary<br>\$ 180/per person |