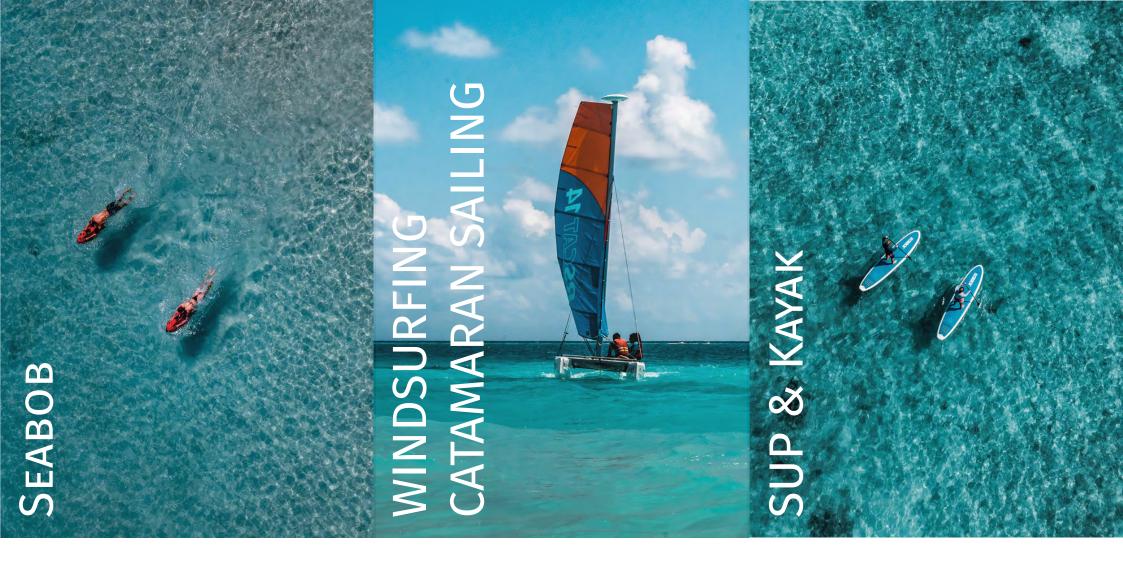

SUP & KAYAK: CUT THROUGH MIRROR STILL AZURE MALDIVIAN WATERS, EXPLORING THE LAGOON ON A KAYAK OR STAND-UP PADDLEBOARD, EMBRACING NATURE'S TRANQUILITY

WATER SPORTS

EMBARK ON AN ENCHANTING SNORKEL ADVENTURE WITH YOUR CHANCE TO WITNESS THESE GRACEFUL CREATURES IN THEIR NATURAL HABITAT, CREATING UNFORGETTABLE MOMENTS

EXPLORE TWO VIBRANT CORAL REEFS, DISCOVERING DIVERSE MARINE LIFE. SNORKEL IN CRYSTAL-CLEAR WATERS, CREATING LASTING MEMORIES IN NATURE'S UNDERWATER WONDERLAND

DIVE INTO A WORLD OF VIBRANT MARINE LIFE AND STUNNING CORAL FORMATIONS WITH OUR REEF DISCOVERY ADVENTURE, AN EXPERIENCE PERFECT FOR OCEAN LOVERS AND EXPLORERS