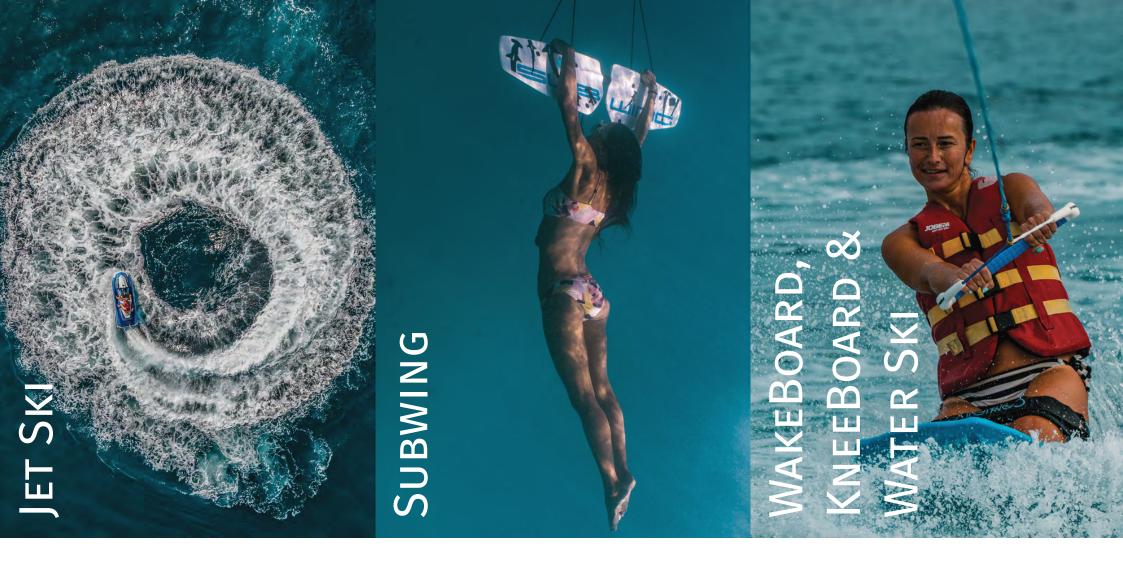

WAKEBOARD, KNEEBOARD, AND WATER SKI: EXCITING WATER SPORTS THAT COMBINE SKILL AND THRILL, OFFERING RIDERS DIVERSE WAYS TO GLIDE AND CARVE THROUGH AQUATIC ADVENTURES

X JET BLADE: SOAR ABOVE THE WATER'S SURFACE WITH EXHILARATING WATER JET PROPULSION, COMBINING ACROBATIC MANOEUVRES FOR A THRILLING AND DYNAMIC FLYING EXPERIENCE

FUN TUBE / FUN BED / BANANA RIDE: CHOICES OF INFLATABLES DESIGNED FOR EXCITING RIDES, TOWED BY A BOAT, OFFERING LAUGHTER-FILLED MOMENTS AND THRILLING WAVES FOR WATER ENTHUSIASTS AND FAMILIES SURFING: RIDE THE WAVES ON A BOARD, FEELING THE THRILL OF THE OCEAN'S POWER, MASTERING BALANCE AND AGILITY IN PURSUIT OF THE PERFECT RIDE