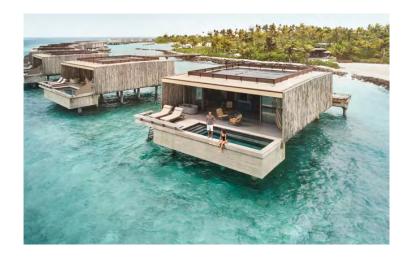

Patina Maldives, Fari Islands is a 45-minute scenic boat journey from Velana International Airport and designed by renowned architect Marcio Kogan. Featuring 90 modern pool villas, with option of either beachfront or overwater villas and 20 Fari Studios, seamlessly embodying a blend of sanctuary and stimulation.