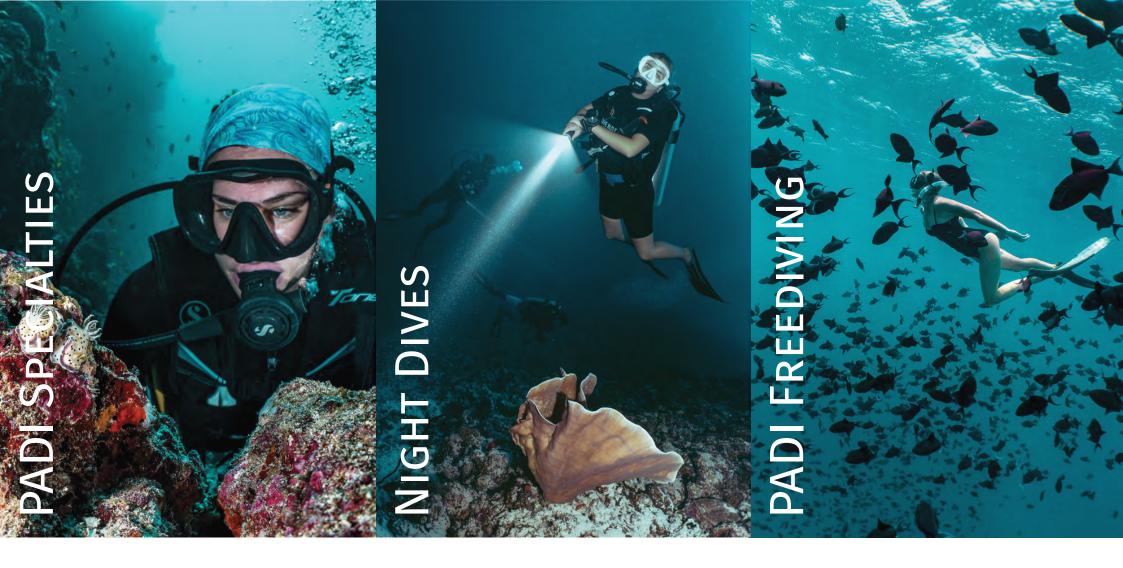

**PADI COURSES** 

OUR PADI SPECIALTY COURSES OFFER FOCUSED DIVE TRAINING, RANGING FROM U/W PHOTOGRAPHY TO DRIFT DIVING, ENHANCING SKILLS AND DIVING EXPERIENCES

NIGHT DIVES, FOR CERTIFIED DIVERS ONLY, UNLOCKS THE ENCHANTING UNDERWATER WORLD AFTER DARK, OFFERING A UNIQUE AND THRILLING DIVING EXPERIENCE

PADI FREEDIVING COURSES DELVE INTO THE DEPTHS OF THE OCEAN, MASTERING BREATH-HOLDING TECHNIQUES AND EXPLORING UNDERWATER REALMS WITH SAFETY AND CONFIDENCE

**PADI COURSES** 

JET SKI: EXPLORE THE WATERWAYS WITH EXHILARATING FREEDOM. HIGH-SPEED ADVENTURES FOR WATER SPORTS LOVERS AND ADRENALINE ENTHUSIASTS, GUIDED TOURS AVAILABLE