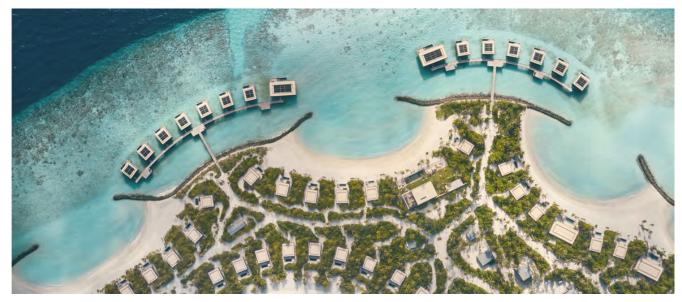

Patina Maldives, Fari Islands is a 45-minute scenic boat journey from Velana International Airport and designed by renowned architect Marcio Kogan. Featuring 90 modern pool villas, with option of either beachfront or overwater villas and 20 Fari Studios, seamlessly embodying a blend of sanctuary and stimulation.