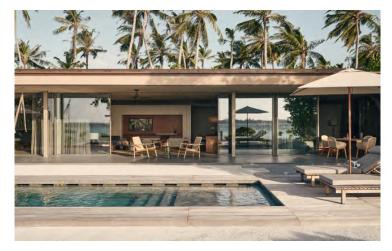

Patina Maldives, Fari Islands is a 45-minute scenic boat journey from Velana International Airport and designed by renowned architect Marcio Kogan. Featuring 90 modern pool villas, with option of either beachfront or overwater villas and 20 Fari Studios, seamlessly embodying a blend of sanctuary and stimulation.