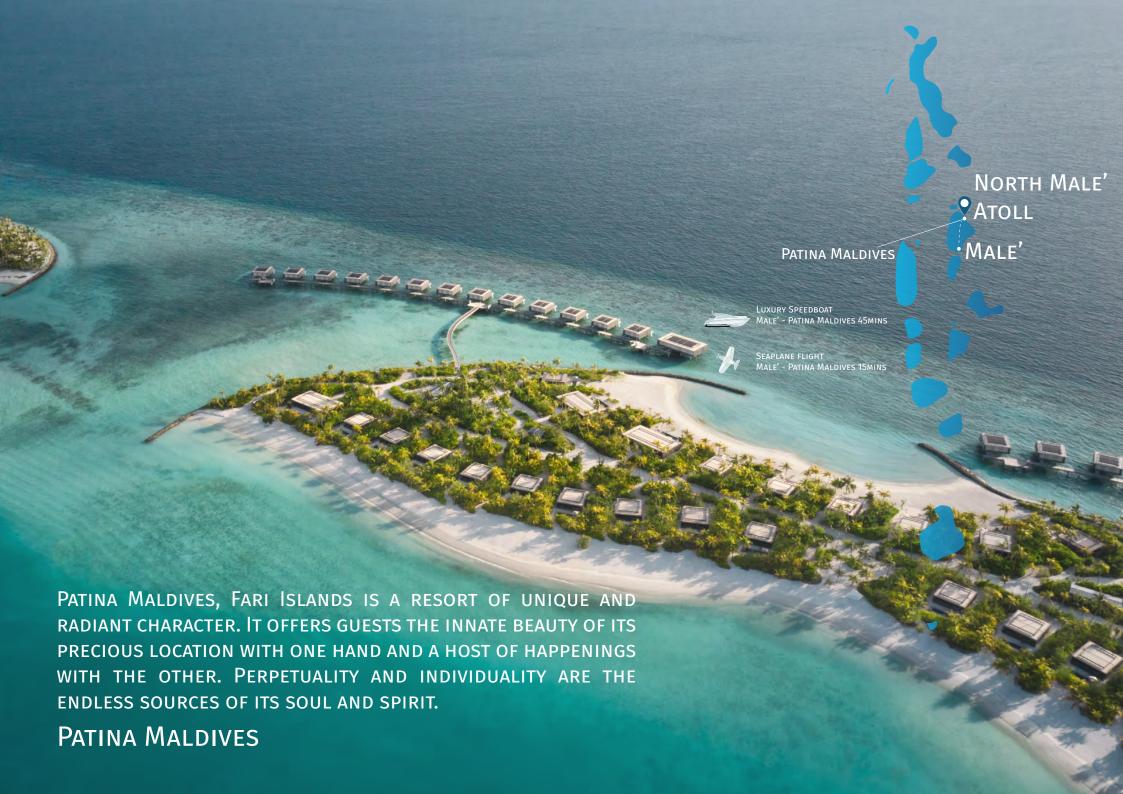

Patina Maldives, Fari Islands is a 45-minute scenic boat journey from Velana International Airport and designed by renowned architect Marcio Kogan. Featuring 90 modern pool villas, with option of either beachfront or overwater villas and 20 Fari Studios, seamlessly embodying a blend of sanctuary and stimulation.