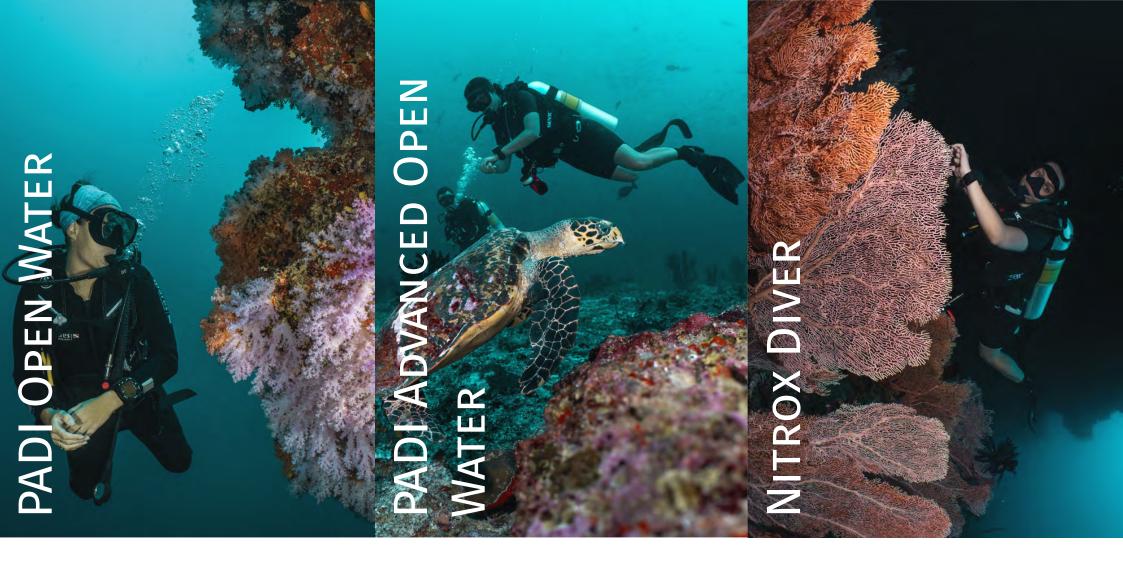

PADI OPEN WATER COURSE IMPARTS VITAL SCUBA SKILLS, KNOWLEDGE, AND CERTIFICATION, ENABLING DIVERS TO SAFELY EXPLORE UP TO 18 METRES

PADI ADVANCED OPEN WATER COURSE REFINES DIVING SKILLS, FEATURING FIVE DIVERSE ADVENTURE DIVES, THEORY, AND ENHANCING YOUR EXPERTISE AND CONFIDENCE IN THE PADI ENRICHED AIR NITROX COURSE, DIVERS ARE TAUGHT TO USE ENRICHED AIR BLENDS, ENHANCING BOTTOM TIME FOR SAFER UNDERWATER EXPLORATION WITH A GLOBALLY RECOGNISED CERTIFICATION

**PADI COURSES** 

OUR PADI SPECIALTY COURSES OFFER FOCUSED DIVE TRAINING, RANGING FROM U/W PHOTOGRAPHY TO DRIFT DIVING, ENHANCING SKILLS AND DIVING EXPERIENCES

NIGHT DIVES, FOR CERTIFIED DIVERS ONLY, UNLOCKS THE ENCHANTING UNDERWATER WORLD AFTER DARK, OFFERING A UNIQUE AND THRILLING DIVING EXPERIENCE