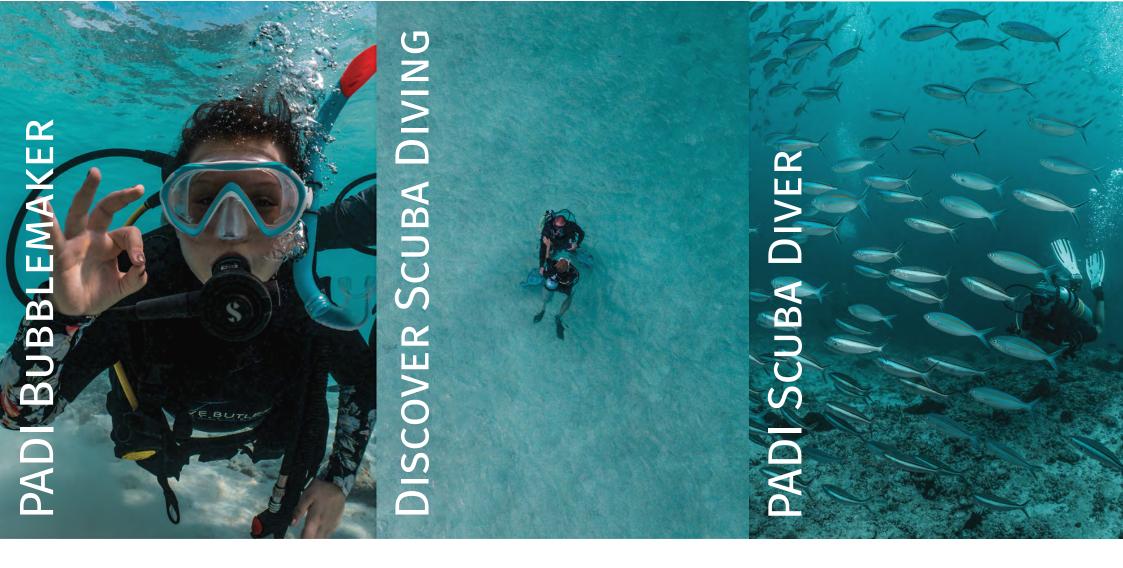

SEEK ADVENTURE.
SAVE THE OCEAN."

Complimentary Introduction to Diving

PADI BUBBLEMAKER INTRODUCES 8-9 YEAR OLD CHILDREN TO SCUBA DIVING IN A SAFE, FUN ENVIRONMENT, FOSTERING A LOVE FOR THE UNDERWATER WORLD PADI DISCOVER SCUBA DIVING OFFERS A TASTE OF THE OCEANIC REALM FOR BEGINNERS, PROVIDING A MEMORABLE AND SUPERVISED INTRODUCTION TO DIVING

PADI SCUBA DIVER COURSE, THE FIRST GLOBALLY RECOGNISED CERTIFICATION FROM PADI, EQUIPS INDIVIDUALS WITH ESSENTIAL SKILLS. THIS TRAINING FOSTERS A PROFOUND PASSION FOR DIVING THROUGH SKILL DEVELOPMENT AND SUPERVISED EXPLORATION