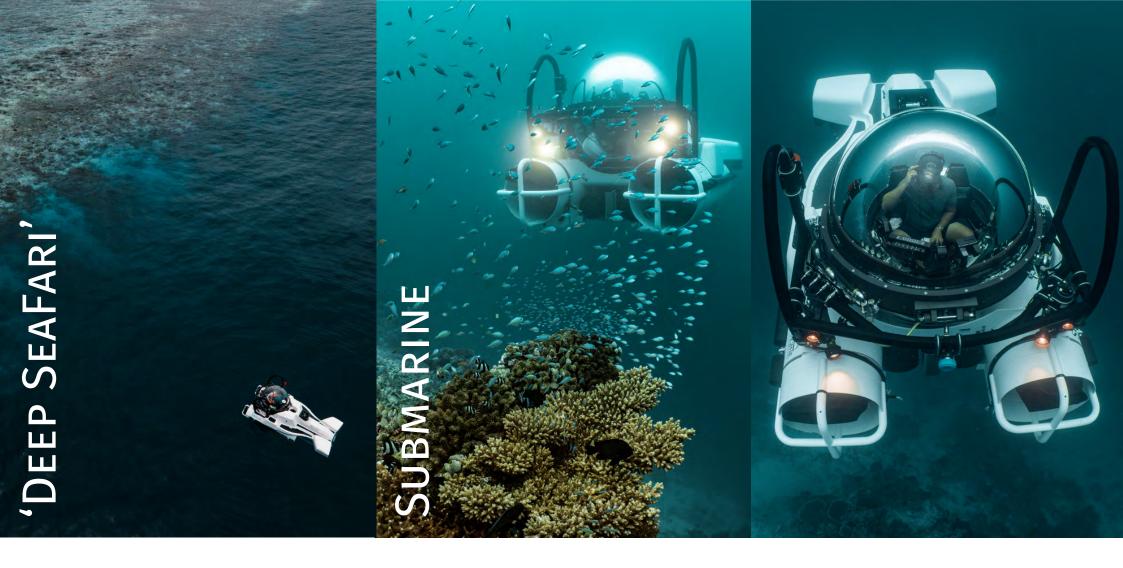

IMMERSE YOURSELF IN AN EXCLUSIVE UNDERWATER ADVENTURE ABOARD THE DEEP SEAFARI, A DISTINCTIVE SEAMAGINE SUBMERSIBLE. OFFERING AN UNPARALLELED LUXURY EXPERIENCE OF FARI ISLAND'S BEST DIVE SITES, THE DEEP SEAFARI PRESENTS AN UNFORGETTABLE JOURNEY DURING YOUR TIME IN THE MALDIVES, CONNECTING YOU WITH THE UNDERWATER WORLD OF OUR PLANET'S MOST TREASURED AQUATIC ECOSYSTEMS. DESIGNED FOR IMPRESSIVE AGILITY AND POWER, SEAMAGINE SUBMERSIBLES ALLOW OUR EXPERT PILOTS TO SAFELY MANOEUVRE WITHIN CLOSE RANGE OF SEA LIFE AND CORAL STRUCTURES