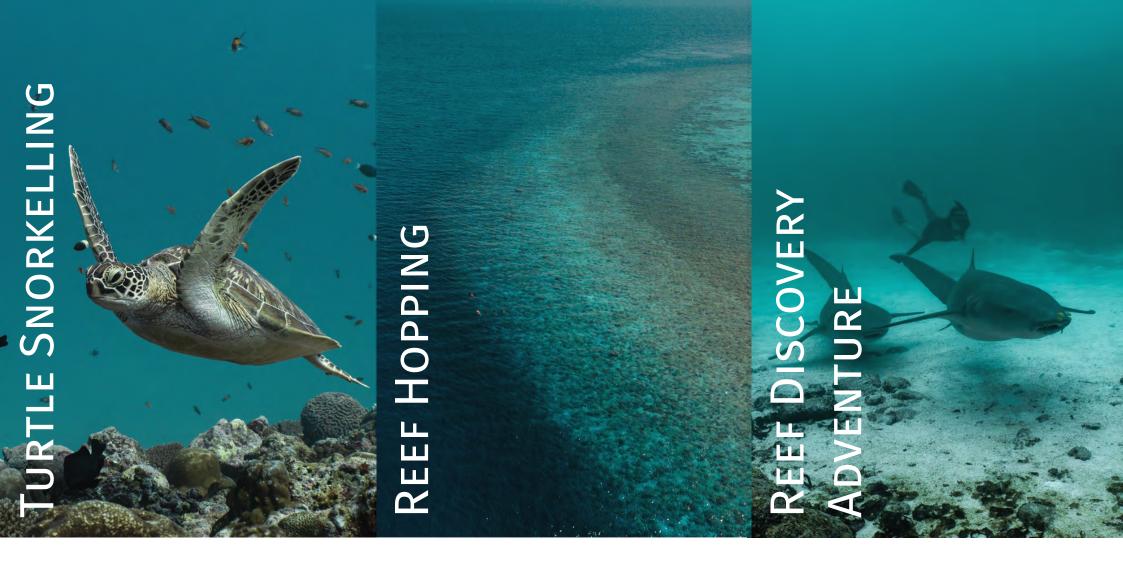

EMBARK ON AN OCEANIC ADVENTURE, ENCOUNTERING GRACEFUL TURTLES AND PLAYFUL DOLPHINS COMBINING TURTLE SNORKELLING & DOLPHIN CRUISE

EXPLORE THE OCEAN'S MAGICAL WORLD AFTER DARK - AS NIGHT FALLS ON THE REEF, IT TAKES ON A NEW DIMENSION, WITH A MEDLEY OF UNUSUAL SPECIES OF FLORA AND FAUNA EMERGING

SAIL INTO THE SUNSET WITH YOUR LOVED ONE, RELISHING A SERENE VOYAGE UNDER THE WARM MALDIVIAN NIGHT SKY, AMIDST THE TWILIGHT'S GENTLE EMBRACE

SET SAIL ON AN IMMERSIVE EXPEDITION TO ENCOUNTER DIVERSE MARINE AND BIRDLIFE. CRUISE THROUGH STUNNING AQUATIC HABITATS, CAPTURING THE BEAUTY OF NATURE'S WONDERS EXPERIENCE PARADISE ON A SECLUDED STRETCH OF WHITE SAND, SURROUNDED BY CRYSTAL-CLEAR WATERS, PERFECT FOR RELAXATION AND EXPLORATION

NIGHT SWIM, CRUISE, AND SNORKEL FOR A MEDITATIVE NATURE EXPERIENCE. SWIMMING IN THE DARK ENHANCES SENSORY FOCUS, FOSTERING A DEEP CONNECTION WITH SURROUNDINGS

EXPLORE THE BEAUTIFUL UNDERWATER WORLD OF THE MALDIVES WITH A MARINE BIOLOGIST. TOGETHER WE WILL SELECT A LOCATION ON A REEF THAT HASN'T BEEN CHARTED OR MAPPED