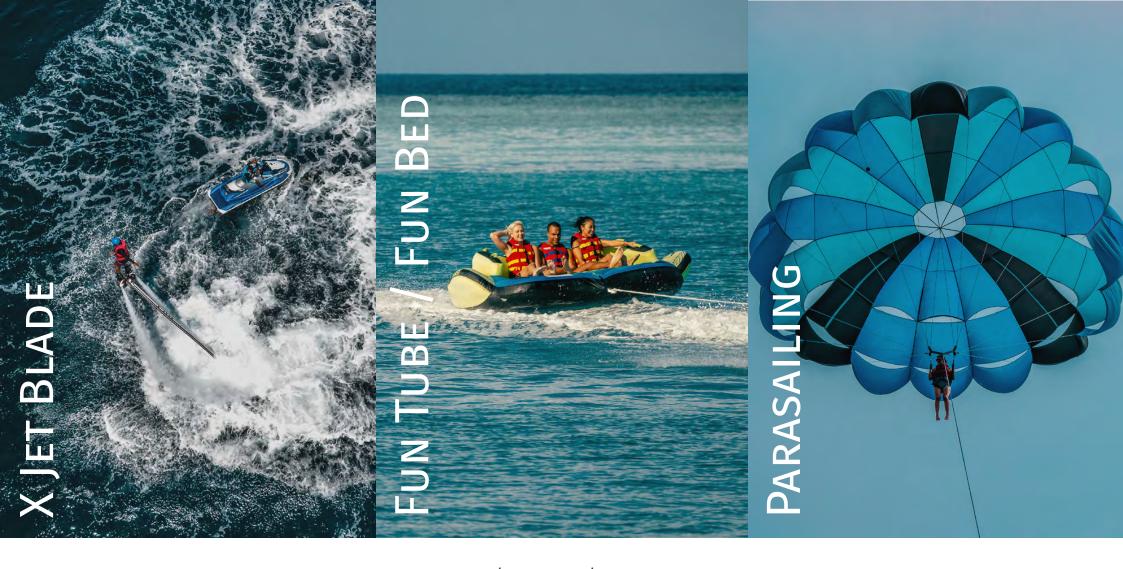

FUN TUBE / FUN BED / BANANA RIDE: CHOICES OF INFLATABLES DESIGNED FOR EXCITING RIDES, TOWED BY A BOAT, OFFERING LAUGHTER-FILLED MOMENTS AND THRILLING WAVES FOR WATER ENTHUSIASTS AND FAMILIES

PARASAILING: SOAR ABOVE THE WATER, AND ENJOY BREATHTAKING VIEWS FROM THE AIR, COMBINING ADVENTURE AND TRANQUILITY FOR AN UNFORGETTABLE EXPERIENCE