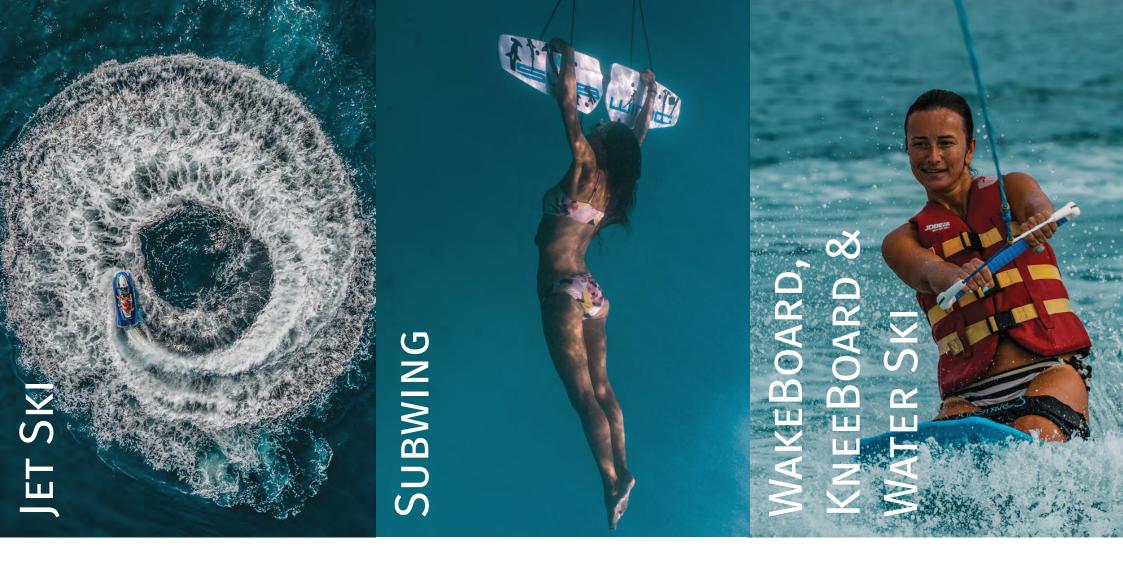

WAKEBOARD, KNEEBOARD, AND WATER SKI: EXCITING WATER SPORTS THAT COMBINE SKILL AND THRILL, OFFERING RIDERS DIVERSE WAYS TO GLIDE AND CARVE THROUGH AQUATIC ADVENTURES

X JET BLADE: SOAR ABOVE THE WATER'S SURFACE WITH EXHILARATING WATER JET PROPULSION, COMBINING ACROBATIC MANOEUVRES FOR A THRILLING AND DYNAMIC FLYING EXPERIENCE

FUN TUBE / FUN BED / BANANA RIDE: CHOICES OF INFLATABLES DESIGNED FOR EXCITING RIDES, TOWED BY A BOAT, OFFERING LAUGHTER-FILLED MOMENTS AND THRILLING WAVES FOR WATER ENTHUSIASTS AND FAMILIES

PARASAILING: SOAR ABOVE THE WATER, AND ENJOY BREATHTAKING VIEWS FROM THE AIR, COMBINING ADVENTURE AND TRANQUILITY FOR AN UNFORGETTABLE EXPERIENCE