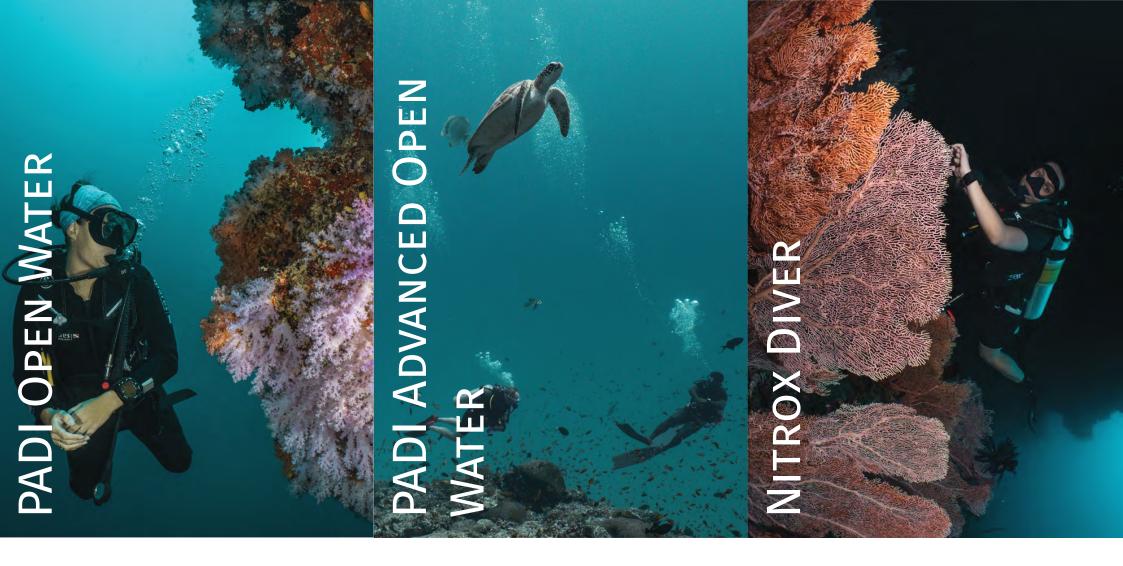

**PADI COURSES** 

PADI OPEN WATER COURSE IMPARTS VITAL SCUBA SKILLS, KNOWLEDGE, AND CERTIFICATION, ENABLING DIVERS TO SAFELY EXPLORE UP TO 18 METRES

PADI ADVANCED OPEN WATER COURSE REFINES DIVING SKILLS, FEATURING FIVE DIVERSE ADVENTURE DIVES, THEORY, AND ENHANCING YOUR EXPERTISE AND CONFIDENCE IN THE PADI ENRICHED AIR NITROX COURSE, DIVERS ARE TAUGHT TO USE ENRICHED AIR BLENDS, ENHANCING BOTTOM TIME FOR SAFER UNDERWATER EXPLORATION WITH A GLOBALLY RECOGNISED CERTIFICATION

**PADI COURSES** 

OUR PADI SPECIALTY COURSES OFFER FOCUSED DIVE TRAINING, RANGING FROM UNDERWATER PHOTOGRAPHY TO DRIFT DIVING, ENHANCING SKILLS AND EXPANDING DIVING EXPERIENCES

NIGHT DIVES, FOR CERTIFIED DIVERS ONLY, UNLOCKS THE ENCHANTING UNDERWATER WORLD AFTER DARK, OFFERING A UNIQUE AND THRILLING DIVING EXPERIENCE