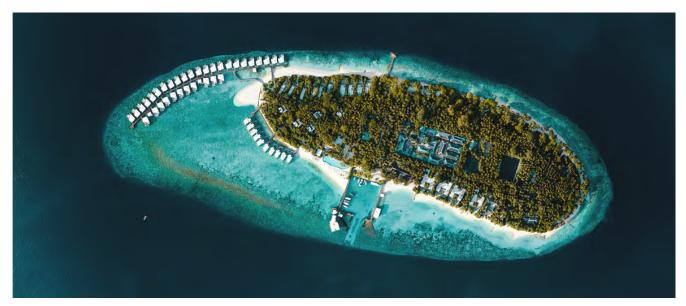

Located in the UNESCO World Biosphere Reserve of Baa Atoll, Amilla Maldives is an enchanting island resort for couples, families, and groups of friends to relax and play. Fringed by white sand beaches and one of the Maldives' best house reefs, the island's 67 Pool Villas and Residences each offer private pools and are thoughtfully designed with indoor and outdoor living spaces.

The Sultan's Village kids club entertains curious little ones, while activities such as Kombucha-making, art, and painting classes ensure there is plenty to do for guests besides snorkelling and diving at world-class sites including Hanifaru Bay and the resort's own famous Blue Hole. The resort's thoughtfully crafted dietary lifestyle choice menus encompass vegan, vegetarian, gluten-free, dairy-free, low-carb/keto and paleo.