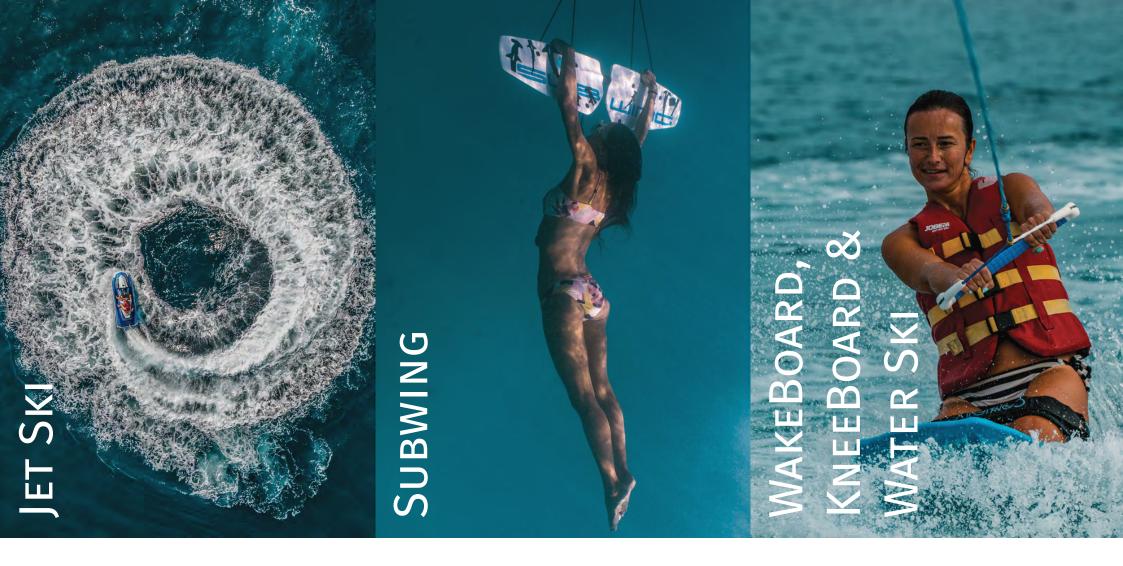

PADI FREEDIVING COURSES DELVE INTO THE DEPTHS OF THE OCEAN, MASTERING BREATH-HOLDING TECHNIQUES AND EXPLORING UNDERWATER REALMS WITH SAFETY AND CONFIDENCE

**PADI COURSES** 

JET SKI: EXPLORE THE WATERWAYS WITH EXHILARATING FREEDOM. HIGH-SPEED ADVENTURES FOR WATER SPORTS LOVERS AND ADRENALINE ENTHUSIASTS, GUIDED TOURS AVAILABLE

SUBWING: EXPERIENCE THE GREAT SENSATION OF UNDERWATER FLIGHT. THE ULTIMATE WATERSPORT BOARD THAT EVERY WATER JUNKIE NEEDS TO EXPERIENCE! AN EXHILARATING AND IMMERSIVE EXPERIENCE IN MARINE ENVIRONMENTS

WAKEBOARD, KNEEBOARD, AND WATER SKI: EXCITING WATER SPORTS THAT COMBINE SKILL AND THRILL, OFFERING RIDERS DIVERSE WAYS TO GLIDE AND CARVE THROUGH AQUATIC ADVENTURES

X JET BLADE: SOAR ABOVE THE WATER'S SURFACE WITH EXHILARATING WATER JET PROPULSION, COMBINING ACROBATIC MANOEUVRES FOR A THRILLING AND DYNAMIC FLYING EXPERIENCE