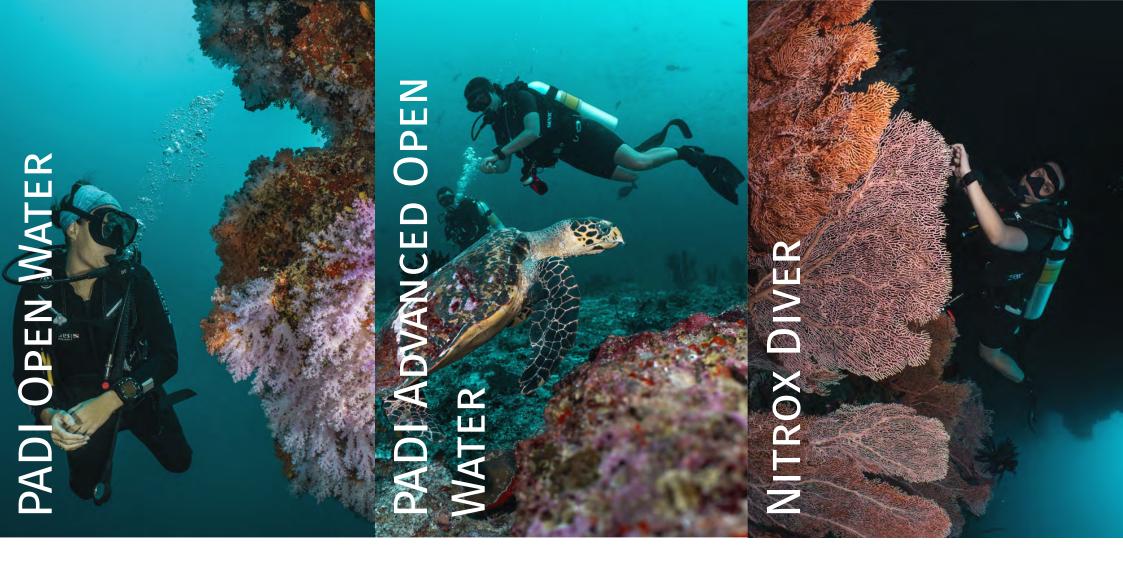

PADI OPEN WATER COURSE IMPARTS VITAL SCUBA SKILLS, KNOWLEDGE, AND CERTIFICATION, ENABLING DIVERS TO SAFELY EXPLORE UP TO 18 METRES

PADI ADVANCED OPEN WATER COURSE REFINES DIVING SKILLS, FEATURING FIVE DIVERSE ADVENTURE DIVES, THEORY, AND ENHANCING YOUR EXPERTISE AND CONFIDENCE IN THE PADI ENRICHED AIR NITROX COURSE, DIVERS ARE TAUGHT TO USE ENRICHED AIR BLENDS, ENHANCING BOTTOM TIME FOR SAFER UNDERWATER EXPLORATION WITH A GLOBALLY RECOGNISED CERTIFICATION