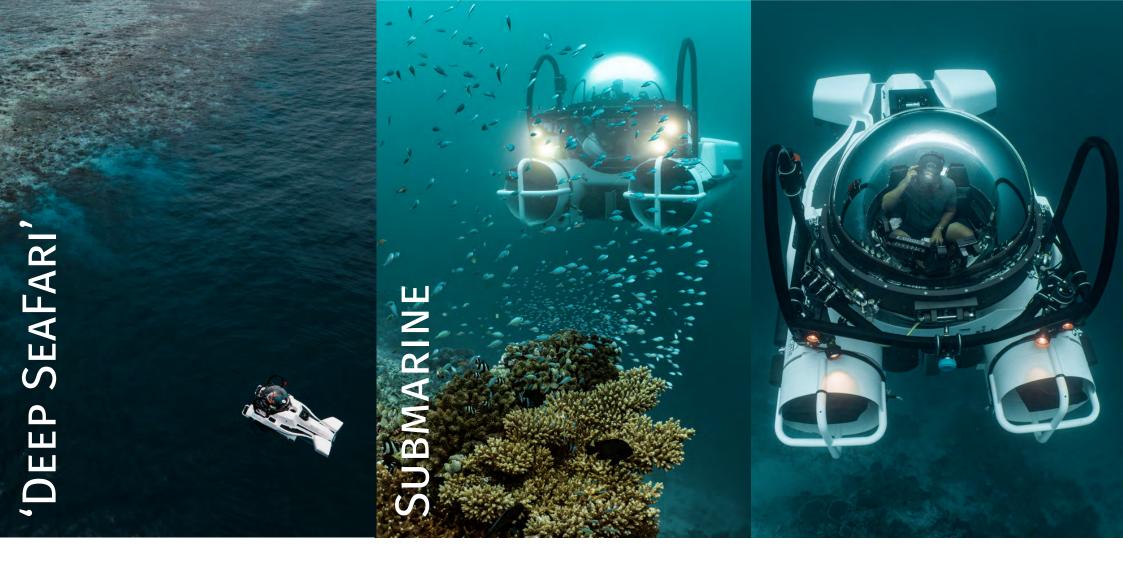

IMMERSE YOURSELF IN AN EXCLUSIVE UNDERWATER ADVENTURE ABOARD THE DEEP SEAFARI, A DISTINCTIVE SEAMAGINE SUBMERSIBLE. OFFERING AN UNPARALLELED LUXURY EXPERIENCE OF FARI ISLAND'S BEST DIVE SITES, THE DEEP SEAFARI PRESENTS AN UNFORGETTABLE JOURNEY DURING YOUR TIME IN THE MALDIVES, CONNECTING YOU WITH THE UNDERWATER WORLD OF OUR PLANET'S MOST TREASURED AQUATIC ECOSYSTEMS. DESIGNED FOR IMPRESSIVE AGILITY AND POWER, SEAMAGINE SUBMERSIBLES ALLOW OUR EXPERT PILOTS TO SAFELY MANOEUVRE WITHIN CLOSE RANGE OF SEA LIFE AND CORAL STRUCTURES

1 HOUR \$ 1,950++ PER GUEST \*ADDITIONAL PERSON ON THE SAME TRIP \$ 1,500++ PER GUEST GOPRO (ATTACHED TO OUTSIDE OF SUB) \$ 250++ 30 MINS (LAGOON) \$ 1,500++ PER GUEST HALF DAY (4 DIVES) \$ 5,600++ PER GUEST