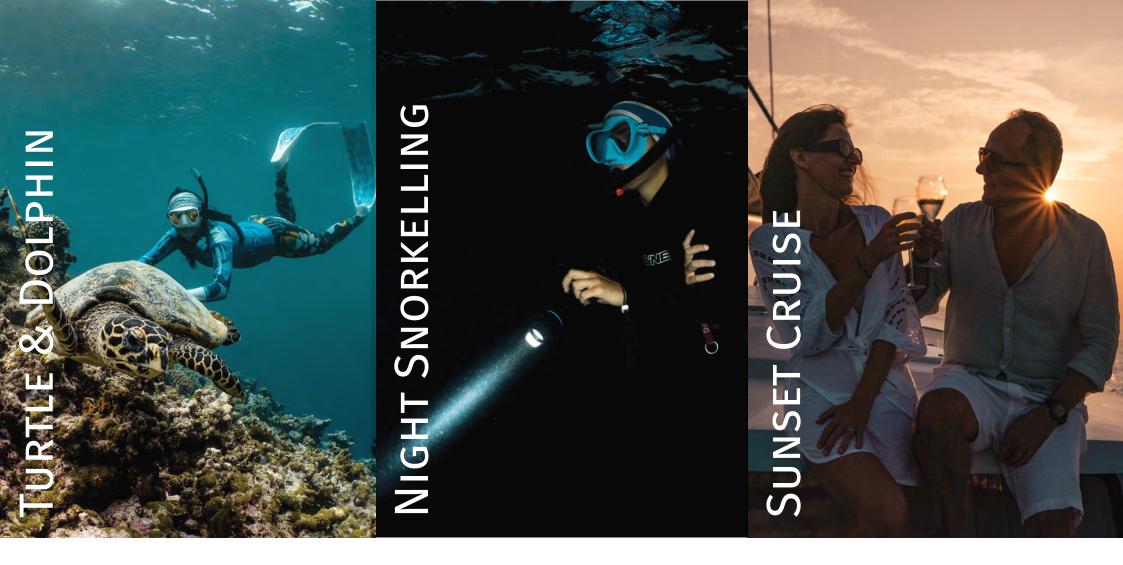

EMBARK ON AN OCEANIC ADVENTURE, ENCOUNTERING GRACEFUL TURTLES AND PLAYFUL DOLPHINS COMBINING TURTLE SNORKELLING & DOLPHIN CRUISE

EXPLORE THE OCEAN'S MAGICAL WORLD AFTER DARK - AS NIGHT FALLS ON THE REEF, IT TAKES ON A NEW DIMENSION, WITH A MEDLEY OF UNUSUAL SPECIES OF FLORA AND FAUNA EMERGING

NIGHT SWIM, CRUISE, AND SNORKEL FOR A MEDITATIVE NATURE EXPERIENCE. SWIMMING IN THE DARK ENHANCES SENSORY FOCUS, FOSTERING A DEEP CONNECTION WITH SURROUNDINGS

EXPLORE THE BEAUTIFUL UNDERWATER WORLD OF THE MALDIVES WITH A MARINE BIOLOGIST. TOGETHER WE WILL SELECT A LOCATION ON A REEF THAT HASN'T BEEN CHARTED OR MAPPED

SAIL INTO THE SUNSET WITH YOUR LOVED ONE, RELISHING A SERENE VOYAGE UNDER THE WARM MALDIVIAN NIGHT SKY, AMIDST THE TWILIGHT'S GENTLE EMBRACE

SET SAIL ON AN IMMERSIVE EXPEDITION TO ENCOUNTER DIVERSE MARINE AND BIRDLIFE. CRUISE THROUGH STUNNING AQUATIC HABITATS, CAPTURING THE BEAUTY OF NATURE'S WONDERS EXPERIENCE PARADISE ON A SECLUDED STRETCH OF WHITE SAND, SURROUNDED BY CRYSTAL-CLEAR WATERS, PERFECT FOR RELAXATION AND EXPLORATION

### WEEKLY EXCURSIONS

Manta Snorkelling (season dependent) On Request 14:00 - 16:30 Freediving Exploration \$175/per person

| SUNDAY    |                                                                                   |                                                                                                                           | 1 1                                                                                               |
|-----------|-----------------------------------------------------------------------------------|---------------------------------------------------------------------------------------------------------------------------|---------------------------------------------------------------------------------------------------|
| SATURDAY  | 09:30 - 11:30                                                                     | Snorkel Excursion                                                                                                         | \$ 130/per person                                                                                 |
|           | 14:00 - 16:30                                                                     | Reef Hopping                                                                                                              | \$ 170/per person                                                                                 |
|           | 17:00 - 18:00                                                                     | Children's Trial Dive*                                                                                                    | Complimentary                                                                                     |
|           | 17:30 - 19:30                                                                     | Wildlife Cruise                                                                                                           | \$ 150/per person                                                                                 |
| FRIDAY    | 07:00 - 10:00<br>09:30 - 11:30<br>15:00 - 17:00<br>17:00 - 18:00<br>18:00 - 20:00 | Experience Big Game Fishing Turtle Snorkelling Sandbank Visit Children's Intro to Watersports* Traditional Sunset Fishing | \$ 450/per person<br>\$ 130/per person<br>\$ 150/per person<br>Complimentary<br>\$ 150/per person |
| THURSDAY  | 09:30 - 12:30                                                                     | Turtle & Dolphin                                                                                                          | \$ 170/per person                                                                                 |
|           | 15:00 - 17:00                                                                     | Reef Discovery Adventure                                                                                                  | \$ 130/per person                                                                                 |
|           | 17:00 - 18:00                                                                     | Children's Intro to Surf Camp*                                                                                            | Complimentary                                                                                     |
|           | 18:00 - 19:30                                                                     | Sunset Cruise                                                                                                             | \$ 180/per person                                                                                 |
|           | 19:00 - 20:30                                                                     | Night Snorkelling                                                                                                         | \$ 150/per person                                                                                 |
| WEDNESDAY | 09:30 - 11:30                                                                     | Snorkel Excursion                                                                                                         | \$ 130/per person                                                                                 |
|           | 14:00 - 16:30                                                                     | Reef Hopping                                                                                                              | \$ 170/per person                                                                                 |
|           | 17:00 - 18:00                                                                     | Children's Intro to Snorkelling*                                                                                          | Complimentary                                                                                     |
|           | 17:30 - 19:30                                                                     | Wildlife Cruise                                                                                                           | \$ 150/per person                                                                                 |
| TUESDAY   | 09:30 - 11:30                                                                     | Turtle Snorkelling                                                                                                        | \$ 130/per person                                                                                 |
|           | 15:00 - 17:00                                                                     | Sandbank Visit                                                                                                            | \$ 150/per person                                                                                 |
|           | 17:00 - 18:00                                                                     | Children's Intro to Marine Biology*                                                                                       | Complimentary                                                                                     |
|           | 18:00 - 20:00                                                                     | Traditional Sunset Fishing                                                                                                | \$ 150/per person                                                                                 |
| MONDAY    | 07:00 - 10:00<br>09:30 - 12:30<br>15:00 - 17:00<br>17:00 - 18:00<br>18:00 - 19:30 | Experience Big Game Fishing Turtle & Dolphin Reef Discovery Adventure Children's Intro to Swimming* Sunset Cruise         | \$ 450/per person<br>\$ 170/per person<br>\$ 130/per person<br>Complimentary<br>\$ 180/per person |