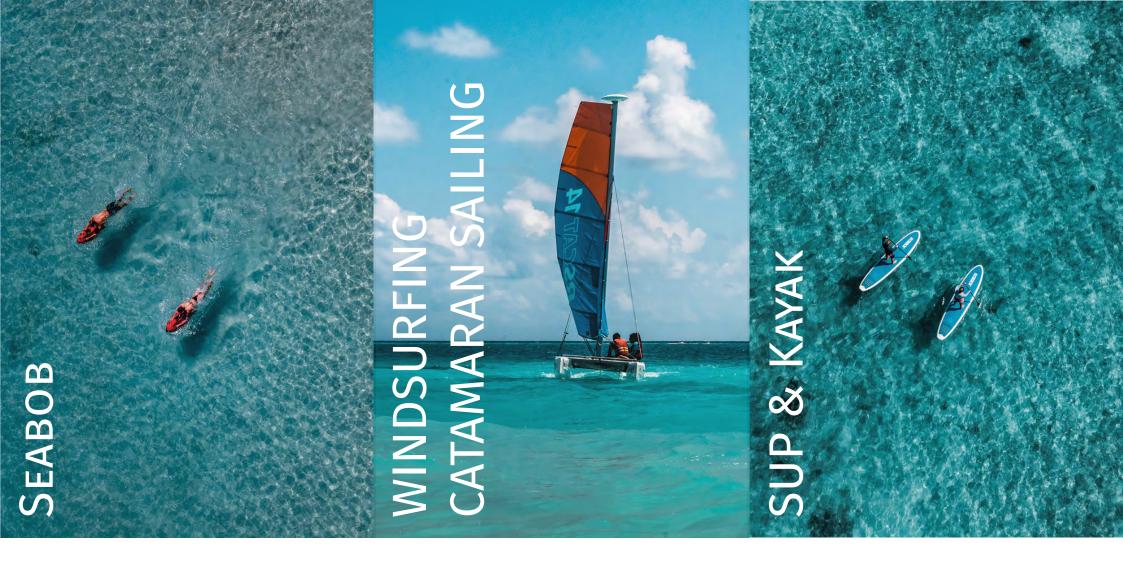

WATER SPORTS

SEABOB: EXPERIENCE AQUATIC THRILL WITH THIS POWERFUL UNDERWATER SCOOTER, YOU CAN EFFORTLESSLY GLIDE THROUGH THE WATER LIKE A DOLPHIN

WINDSURFING & CATAMARAN SAILING: EXPLORE CRYSTALLINE WATERS AND SANDY LAGOONS BY CATAMARAN OR CATCH THE WIND AND TAKE TO THE WAVES WINDSURFING

SUP & KAYAK: CUT THROUGH MIRROR STILL AZURE MALDIVIAN WATERS, EXPLORING THE LAGOON ON A KAYAK OR STAND-UP PADDLEBOARD, EMBRACING NATURE'S TRANQUILITY

WATER SPORTS

EMBARK ON AN ENCHANTING SNORKEL ADVENTURE WITH YOUR CHANCE TO WITNESS THESE GRACEFUL CREATURES IN THEIR NATURAL HABITAT, CREATING UNFORGETTABLE MOMENTS