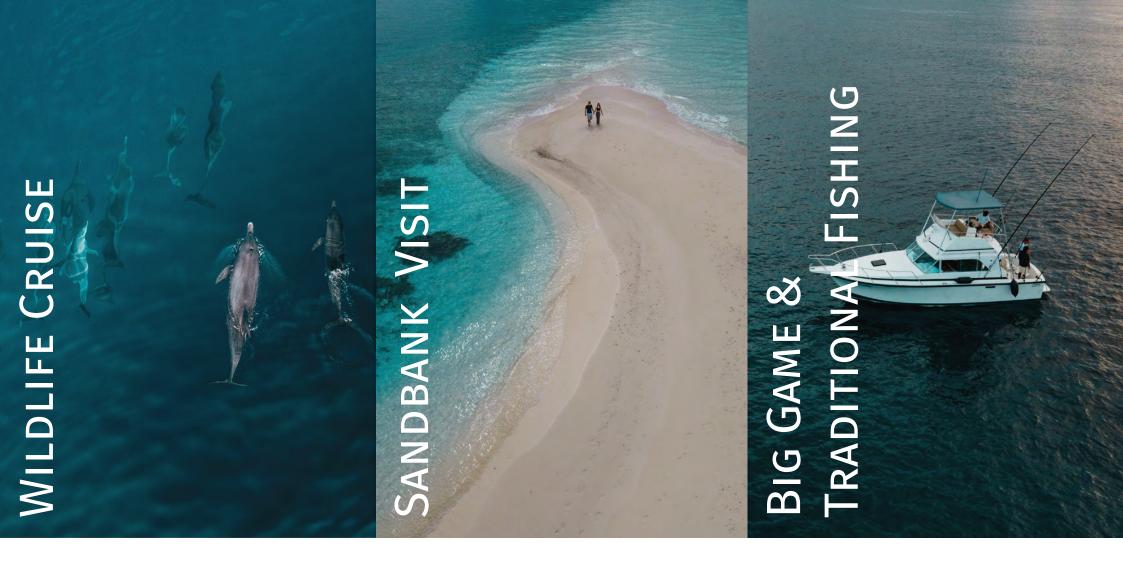

SAIL INTO THE SUNSET WITH YOUR LOVED ONE, RELISHING A SERENE VOYAGE UNDER THE WARM MALDIVIAN NIGHT SKY, AMIDST THE TWILIGHT'S GENTLE EMBRACE

SET SAIL ON AN IMMERSIVE EXPEDITION TO ENCOUNTER DIVERSE MARINE AND BIRDLIFE. CRUISE THROUGH STUNNING AQUATIC HABITATS, CAPTURING THE BEAUTY OF NATURE'S WONDERS EXPERIENCE PARADISE ON A SECLUDED STRETCH OF WHITE SAND, SURROUNDED BY CRYSTAL-CLEAR WATERS, PERFECT FOR RELAXATION AND EXPLORATION

DIVE INTO A SPECTRUM OF FISHING EXPERIENCES - ENGAGE IN THRILLING BIG GAME FISHING PURSUITS, AND EXPLORE THE AUTHENTIC ARTISTRY OF MALDIVES TRADITIONAL HANDLINE FISHING METHODS

**EXCURSIONS** 

THE BLUE SCHOOL IS COMMITTED TO POSITIVELY IMPACTING OUR ENVIRONMENT, PARTICULARLY WATER, THE SOURCE OF ALL LIFE. THROUGH ENGAGING EXPERIENCES, WE FOSTER UNDERSTANDING AND CONNECTION WITH WATER. OUR DIVERSE PROGRAMMES OFFER REWARDING CHALLENGES, LEAVING LASTING MEMORIES OF OUR VITAL RESOURCE

### WEEKLY EXCURSIONS

Manta Snorkelling (season dependent) On Request 14:00 - 16:30 Freediving Exploration \$175/per person

| SUNDAY    |                                                                                   |                                                                                                                           | 1 1                                                                                               |
|-----------|-----------------------------------------------------------------------------------|---------------------------------------------------------------------------------------------------------------------------|---------------------------------------------------------------------------------------------------|
| SATURDAY  | 09:30 - 11:30                                                                     | Snorkel Excursion                                                                                                         | \$ 130/per person                                                                                 |
|           | 14:00 - 16:30                                                                     | Reef Hopping                                                                                                              | \$ 170/per person                                                                                 |
|           | 17:00 - 18:00                                                                     | Children's Trial Dive*                                                                                                    | Complimentary                                                                                     |
|           | 17:30 - 19:30                                                                     | Wildlife Cruise                                                                                                           | \$ 150/per person                                                                                 |
| FRIDAY    | 07:00 - 10:00<br>09:30 - 11:30<br>15:00 - 17:00<br>17:00 - 18:00<br>18:00 - 20:00 | Experience Big Game Fishing Turtle Snorkelling Sandbank Visit Children's Intro to Watersports* Traditional Sunset Fishing | \$ 450/per person<br>\$ 130/per person<br>\$ 150/per person<br>Complimentary<br>\$ 150/per person |
| THURSDAY  | 09:30 - 12:30                                                                     | Turtle & Dolphin                                                                                                          | \$ 170/per person                                                                                 |
|           | 15:00 - 17:00                                                                     | Reef Discovery Adventure                                                                                                  | \$ 130/per person                                                                                 |
|           | 17:00 - 18:00                                                                     | Children's Intro to Surf Camp*                                                                                            | Complimentary                                                                                     |
|           | 18:00 - 19:30                                                                     | Sunset Cruise                                                                                                             | \$ 180/per person                                                                                 |
|           | 19:00 - 20:30                                                                     | Night Snorkelling                                                                                                         | \$ 150/per person                                                                                 |
| WEDNESDAY | 09:30 - 11:30                                                                     | Snorkel Excursion                                                                                                         | \$ 130/per person                                                                                 |
|           | 14:00 - 16:30                                                                     | Reef Hopping                                                                                                              | \$ 170/per person                                                                                 |
|           | 17:00 - 18:00                                                                     | Children's Intro to Snorkelling*                                                                                          | Complimentary                                                                                     |
|           | 17:30 - 19:30                                                                     | Wildlife Cruise                                                                                                           | \$ 150/per person                                                                                 |
| TUESDAY   | 09:30 - 11:30                                                                     | Turtle Snorkelling                                                                                                        | \$ 130/per person                                                                                 |
|           | 15:00 - 17:00                                                                     | Sandbank Visit                                                                                                            | \$ 150/per person                                                                                 |
|           | 17:00 - 18:00                                                                     | Children's Intro to Marine Biology*                                                                                       | Complimentary                                                                                     |
|           | 18:00 - 20:00                                                                     | Traditional Sunset Fishing                                                                                                | \$ 150/per person                                                                                 |
| MONDAY    | 07:00 - 10:00<br>09:30 - 12:30<br>15:00 - 17:00<br>17:00 - 18:00<br>18:00 - 19:30 | Experience Big Game Fishing Turtle & Dolphin Reef Discovery Adventure Children's Intro to Swimming* Sunset Cruise         | \$ 450/per person<br>\$ 170/per person<br>\$ 130/per person<br>Complimentary<br>\$ 180/per person |