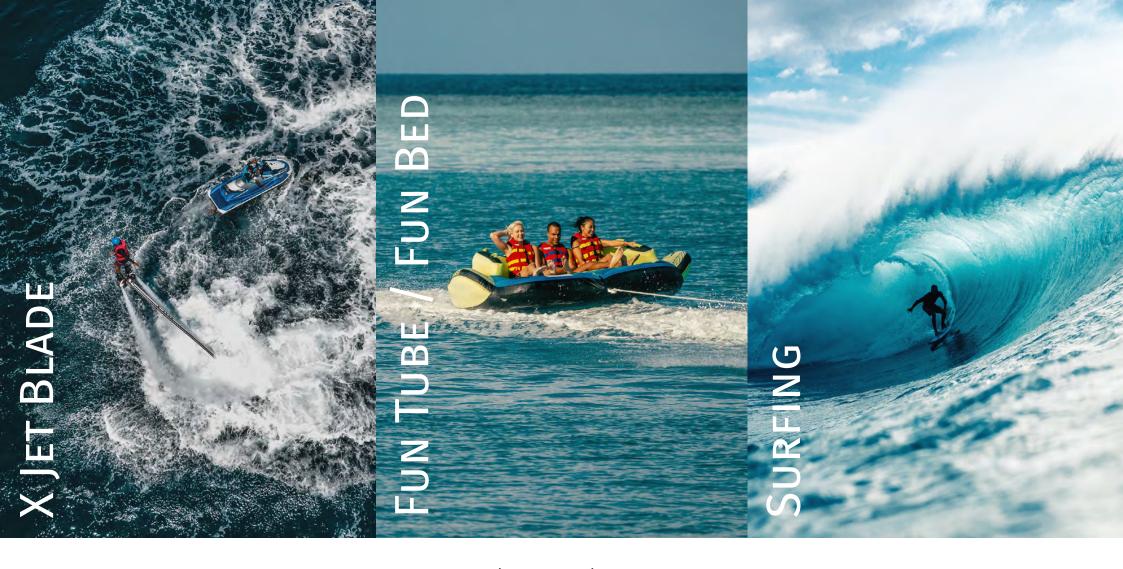

WAKEBOARD, KNEEBOARD, AND WATER SKI: EXCITING WATER SPORTS THAT COMBINE SKILL AND THRILL, OFFERING RIDERS DIVERSE WAYS TO GLIDE AND CARVE THROUGH AQUATIC ADVENTURES

X JET BLADE: SOAR ABOVE THE WATER'S SURFACE WITH EXHILARATING WATER JET PROPULSION, COMBINING ACROBATIC MANOEUVRES FOR A THRILLING AND DYNAMIC FLYING EXPERIENCE

FUN TUBE / FUN BED / BANANA RIDE: CHOICES OF INFLATABLES DESIGNED FOR EXCITING RIDES, TOWED BY A BOAT, OFFERING LAUGHTER-FILLED MOMENTS AND THRILLING WAVES FOR WATER ENTHUSIASTS AND FAMILIES SURFING: RIDE THE WAVES ON A BOARD, FEELING THE THRILL OF THE OCEAN'S POWER, MASTERING BALANCE AND AGILITY IN PURSUIT OF THE PERFECT RIDE