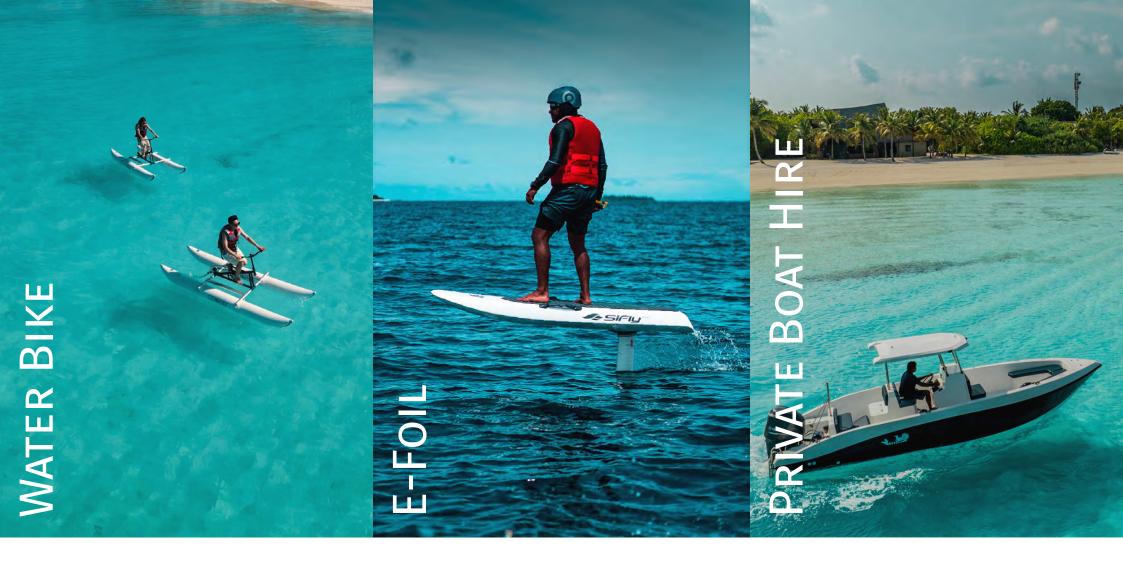

SUP & KAYAK: CUT THROUGH MIRROR STILL AZURE MALDIVIAN WATERS, EXPLORING THE LAGOON ON A KAYAK OR STAND-UP PADDLEBOARD, EMBRACING NATURE'S TRANQUILITY

WATER SPORTS

WATER BIKE: PEDAL YOUR WAY ACROSS THE LAGOON WITH THIS UNIQUE AND EXCITING WATERCRAFT, BLENDING FITNESS AND FUN. AN UNFORGETTABLE AQUATIC ADVENTURE E-FOIL: GLIDE ABOVE THE WATER WITH THIS INNOVATIVE ELECTRIC HYDROFOIL BOARD, OFFERING THE PERFECT BLEND OF SPEED, PRECISION, AND FREEDOM FOR AN UNFORGETTABLE RIDE PRIVATE BOAT HIRE: SET SAIL IN STYLE ABOARD NIXIE OR HIGH FLYER, TWO EXCEPTIONAL BOATS THAT WILL DELIVER A SEAMLESS BLEND OF RELAXATION AND ADVENTURE ON THE WATER, TAILORED JUST FOR YOU