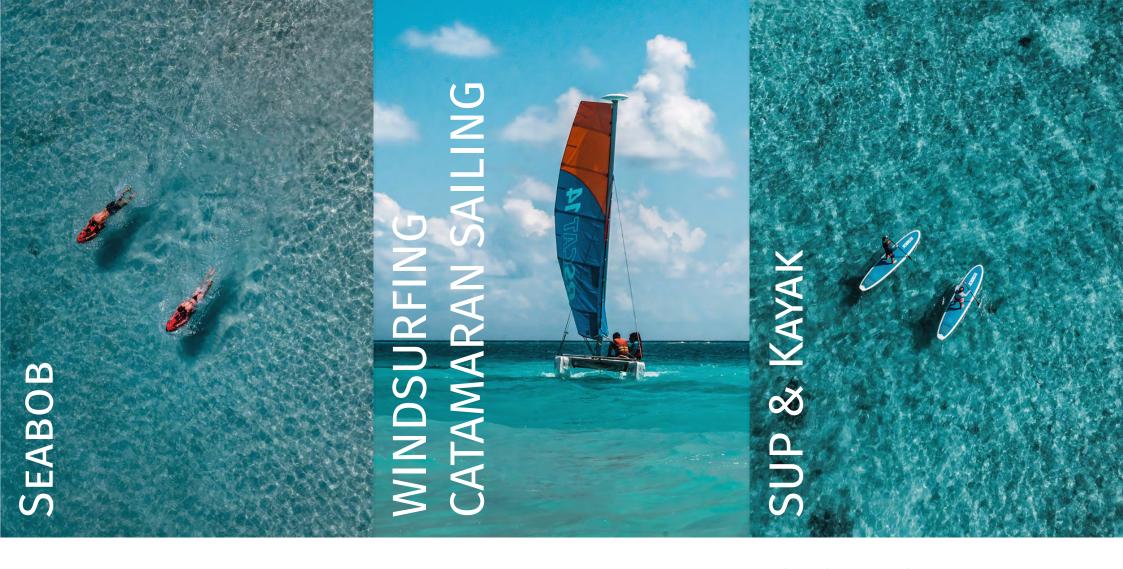

WATER SPORTS

SEABOB: EXPERIENCE AQUATIC THRILL WITH THIS POWERFUL UNDERWATER SCOOTER, YOU CAN EFFORTLESSLY GLIDE THROUGH THE WATER LIKE A DOLPHIN

WINDSURFING & CATAMARAN SAILING: EXPLORE CRYSTALLINE WATERS AND SANDY LAGOONS BY CATAMARAN OR CATCH THE WIND AND TAKE TO THE WAVES WINDSURFING

SUP & KAYAK: CUT THROUGH MIRROR STILL AZURE MALDIVIAN WATERS, EXPLORING THE LAGOON ON A KAYAK OR STAND-UP PADDLEBOARD, EMBRACING NATURE'S TRANQUILITY

WATER SPORTS

WATER BIKE: PEDAL YOUR WAY ACROSS THE LAGOON WITH THIS UNIQUE AND EXCITING WATERCRAFT, BLENDING FITNESS AND FUN. AN UNFORGETTABLE AQUATIC ADVENTURE E-FOIL: GLIDE ABOVE THE WATER WITH THIS INNOVATIVE ELECTRIC HYDROFOIL BOARD, OFFERING THE PERFECT BLEND OF SPEED, PRECISION, AND FREEDOM FOR AN UNFORGETTABLE RIDE PRIVATE BOAT HIRE: SET SAIL IN STYLE ABOARD NIXIE OR HIGH FLYER, TWO EXCEPTIONAL BOATS THAT WILL DELIVER A SEAMLESS BLEND OF RELAXATION AND ADVENTURE ON THE WATER, TAILORED JUST FOR YOU