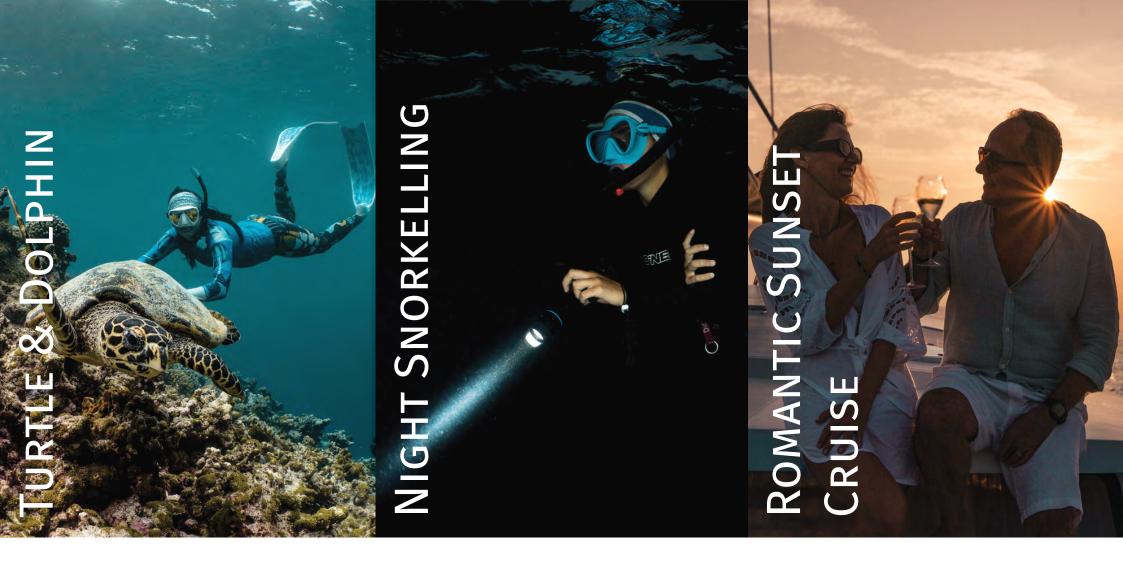

A SNORKELLING ADVENTURE GUIDED BY A MARINE BIOLOGIST, DELVE INTO THE INTRICACIES OF MARINE ECOSYSTEMS, LEARNING ABOUT DIVERSE AQUATIC LIFE AND THEIR HABITATS FIRSTHAND

EMBARK ON AN OCEANIC ADVENTURE, ENCOUNTERING GRACEFUL TURTLES AND PLAYFUL DOLPHINS COMBINING TURTLE SNORKELLING AND DOLPHIN CRUISE

EXPLORE THE OCEAN'S MAGICAL WORLD AFTER DARK - AS NIGHT FALLS ON THE REEF, IT TAKES ON A NEW DIMENSION, WITH A MEDLEY OF UNUSUAL SPECIES OF FLORA AND FAUNA EMERGING

SAIL INTO THE SUNSET WITH YOUR LOVED ONE, RELISHING A SERENE VOYAGE UNDER THE WARM MALDIVIAN NIGHT SKY, AMIDST THE TWILIGHT'S GENTLE EMBRACE