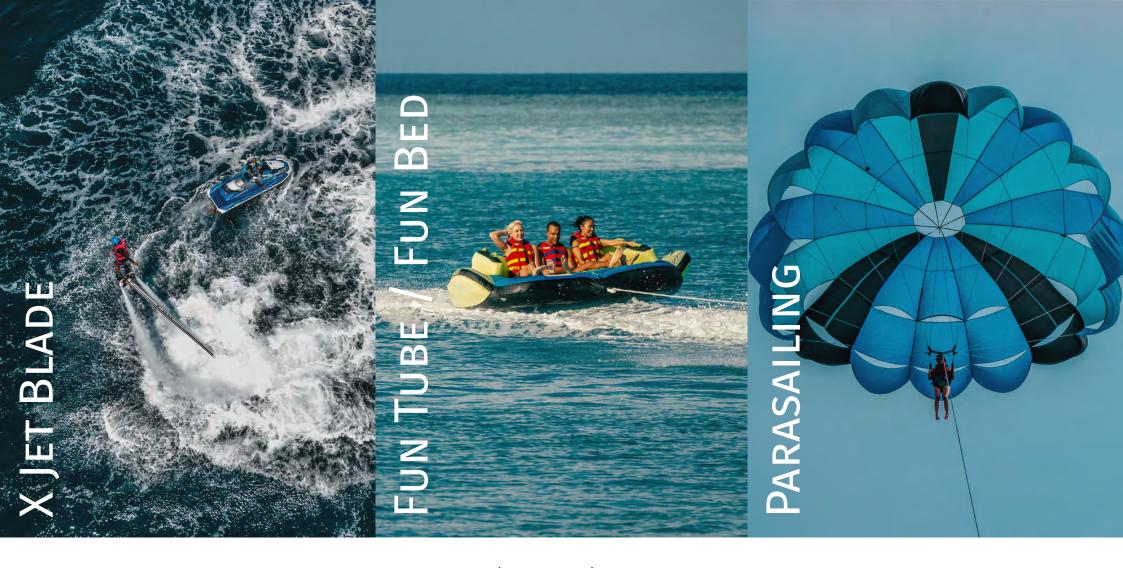

WAKEBOARD, KNEEBOARD, AND WATER SKI: EXCITING WATER SPORTS THAT COMBINE SKILL AND THRILL, OFFERING RIDERS DIVERSE WAYS TO GLIDE AND CARVE THROUGH AQUATIC ADVENTURES

X JET BLADE: SOAR ABOVE THE WATER'S SURFACE WITH EXHILARATING WATER JET PROPULSION, COMBINING ACROBATIC MANOEUVRES FOR A THRILLING AND DYNAMIC FLYING EXPERIENCE

FUN TUBE / FUN BED / BANANA RIDE: CHOICES OF INFLATABLES DESIGNED FOR EXCITING RIDES, TOWED BY A BOAT, OFFERING LAUGHTER-FILLED MOMENTS AND THRILLING WAVES FOR WATER ENTHUSIASTS AND FAMILIES PARASAILING: SOAR ABOVE THE WATER, AND ENJOY BREATHTAKING VIEWS FROM THE AIR, COMBINING ADVENTURE AND TRANQUILITY FOR AN UNFORGETTABLE EXPERIENCE