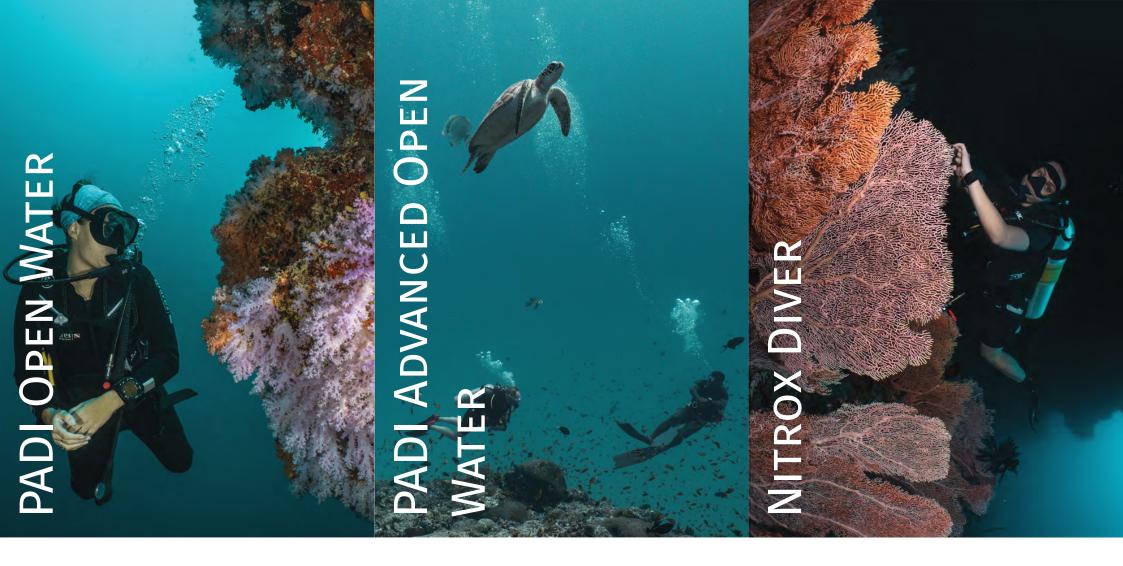

**PADI COURSES** 

PADI OPEN WATER COURSE IMPARTS VITAL SCUBA SKILLS, KNOWLEDGE, AND CERTIFICATION, ENABLING DIVERS TO SAFELY EXPLORE UP TO 18 METRES

PADI ADVANCED OPEN WATER COURSE REFINES DIVING SKILLS, FEATURING FIVE DIVERSE ADVENTURE DIVES, THEORY, AND ENHANCING YOUR EXPERTISE AND CONFIDENCE IN THE PADI ENRICHED AIR NITROX COURSE, DIVERS ARE TAUGHT TO USE ENRICHED AIR BLENDS, ENHANCING BOTTOM TIME FOR SAFER UNDERWATER EXPLORATION WITH A GLOBALLY RECOGNISED CERTIFICATION