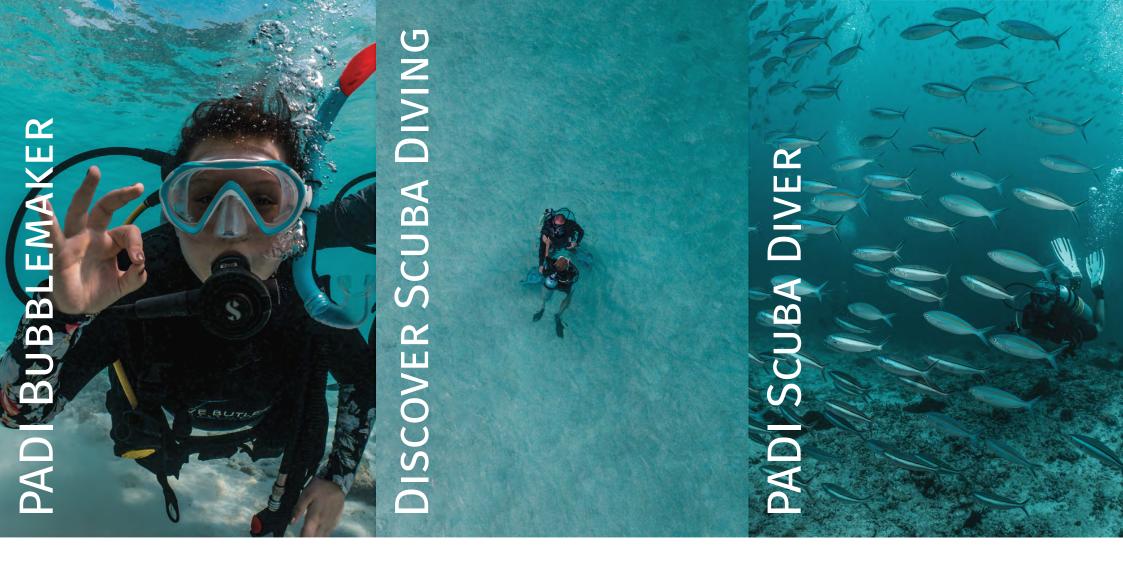

Scannen Sie den QR-Code für Ihre ersten kostenlosen Schnuppertauchgänge

SEEK ADVENTURE. SAVE THE OCEAN."

Complimentary Introduction to Diving

PADI BUBBLEMAKER INTRODUCES 8-9 YEAR OLD CHILDREN TO SCUBA DIVING IN A SAFE, FUN ENVIRONMENT, FOSTER-ING A LOVE FOR THE UNDERWATER WORLD PADI DISCOVER SCUBA DIVING OFFERS A TASTE OF THE OCEANIC REALM FOR BEGINNERS, PROVIDING A MEMORABLE AND SUPERVISED INTRODUCTION TO DIVING PADI SCUBA DIVER COURSE, THE FIRST GLOBALLY RECOGNISED CERTIFICATION FROM PADI, EQUIPS INDIVIDUALS WITH ESSENTIAL SKILLS. THIS TRAINING FOSTERS A PROFOUND PASSION FOR DIVING THROUGH SKILL DEVELOPMENT AND SUPERVISED EXPLORATION